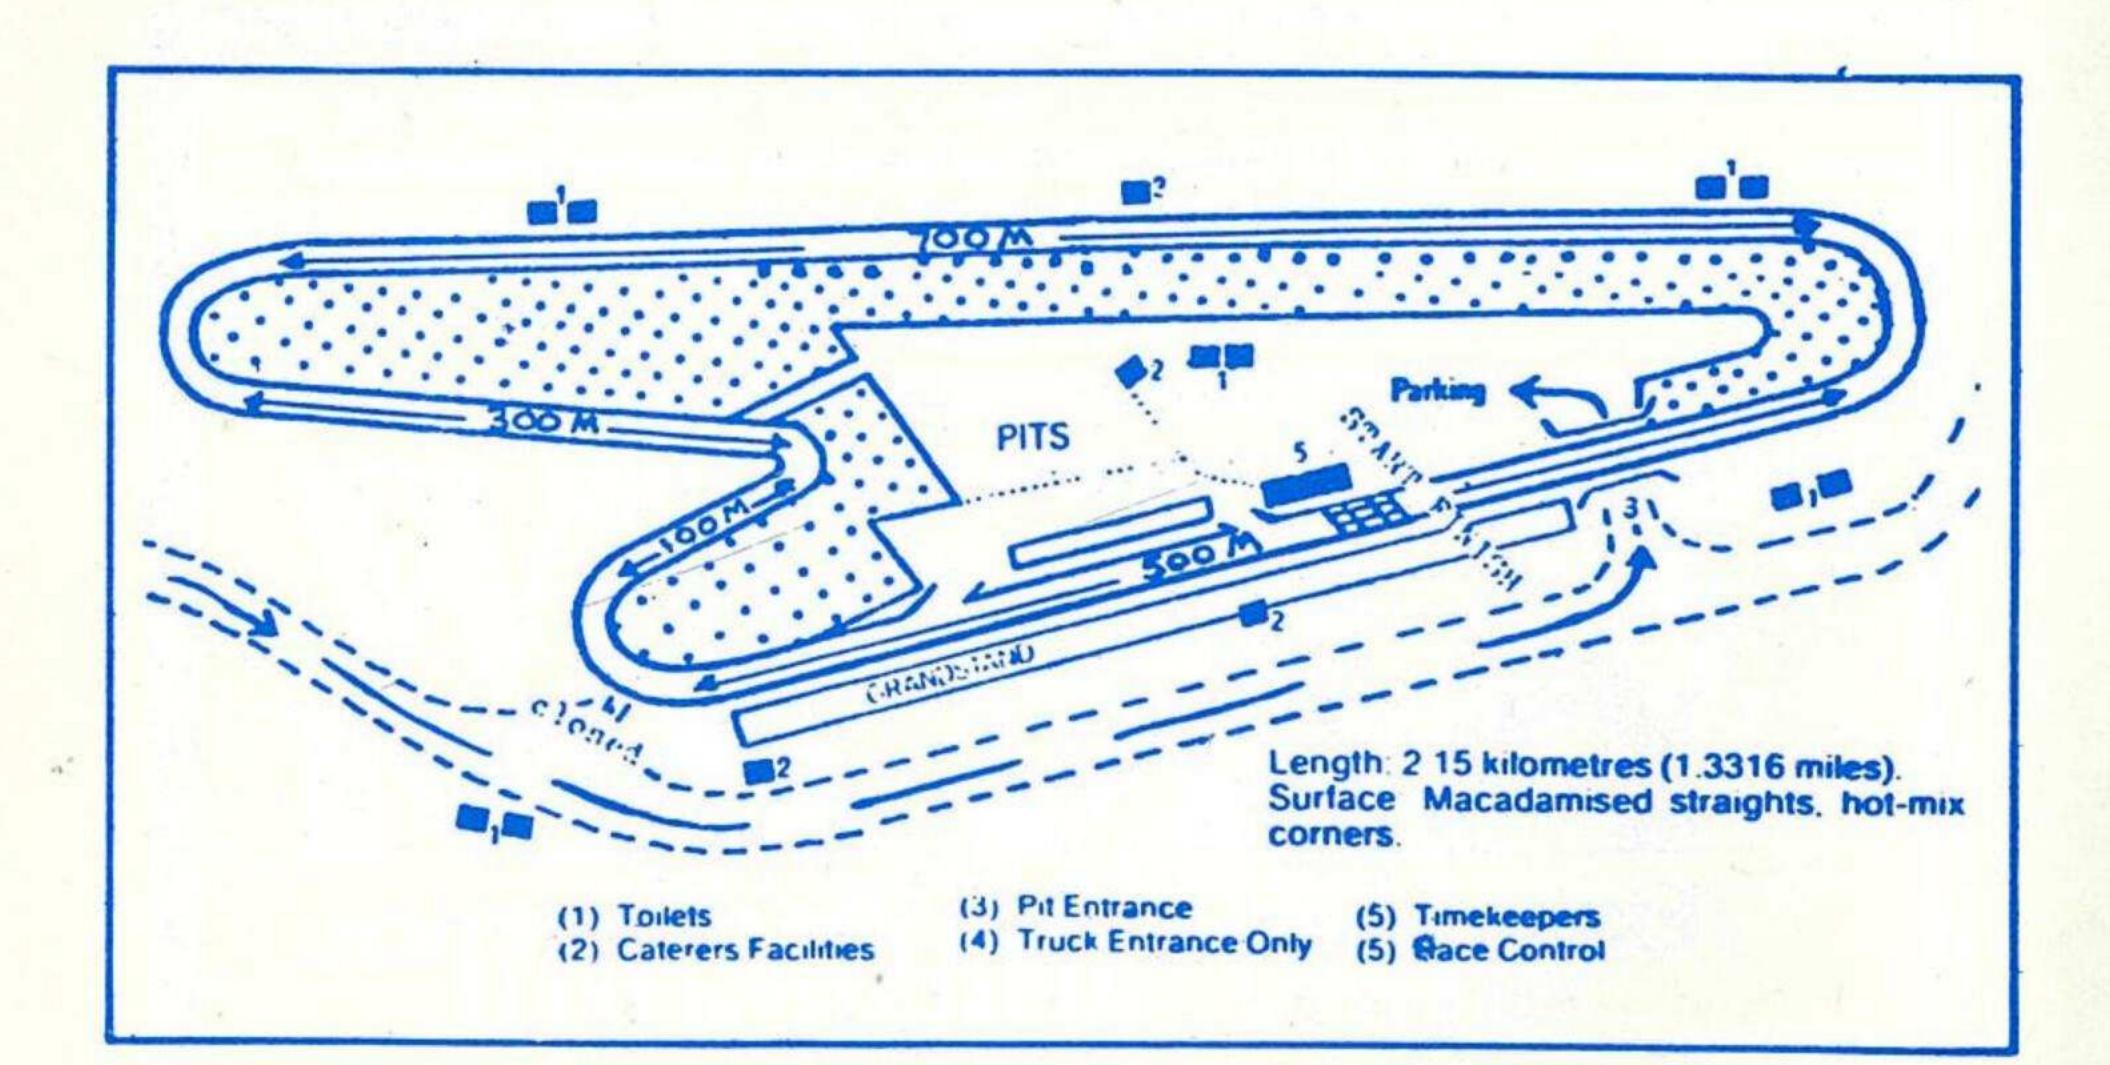

# BAYPARK INTERNATIONAL MOTOR RACES

CHAMPION

**AIR PACIFIC** 

# \* FORMULA PACIFIC CARS

\*Teo Fabi — Italy — March \* Jeff Woods — USA — March \* Mike Bleekmolen—Holland — Chevron \* Ege Elgh—Sweden — Chevron \*Larry Perkins — UK — March \* Andrew Miedecke—Australia— Galloway \* John Smith — Australia — Ralt \* Brett Riley — UK —

March. With TOP NEW ZEALAND FORMULA PACIFIC DRIVERS.

## **\* AUSTRALIAN SALOON CARS**

\* Australian Sports Saloon Champion — Jim Richards — Falcon V8 Coupe \* John Briggs — Chev Monza \* Tony Edmonson — Alfetta V8. With NZ's GREATEST LINE UP OF BIG BANGER SALOONS.

ROUNC

INTERNATIONAL

MOTOR RACE SERIES

# 18 ACTION PACKED EVENTS

MOTOR RACING

\*DEANS MOTORCYCLES 'SUPERBIKE' Championship \*PHILIPS ELEC. INDUSTRIES F.V. Championship \*INTERNATIONAL MOTOR RACE SERIES \*MOTORCRAFT Formula Ford Championship \*RADIO HAURAKI Sports Sedan Feature \*UNION COMPANY Sports Sedan Series \*FORD ESCORT 1600 Sports Championship \*IZONA JEANS Mini 7 Championship \*SHELL SPORT Saloon Championship