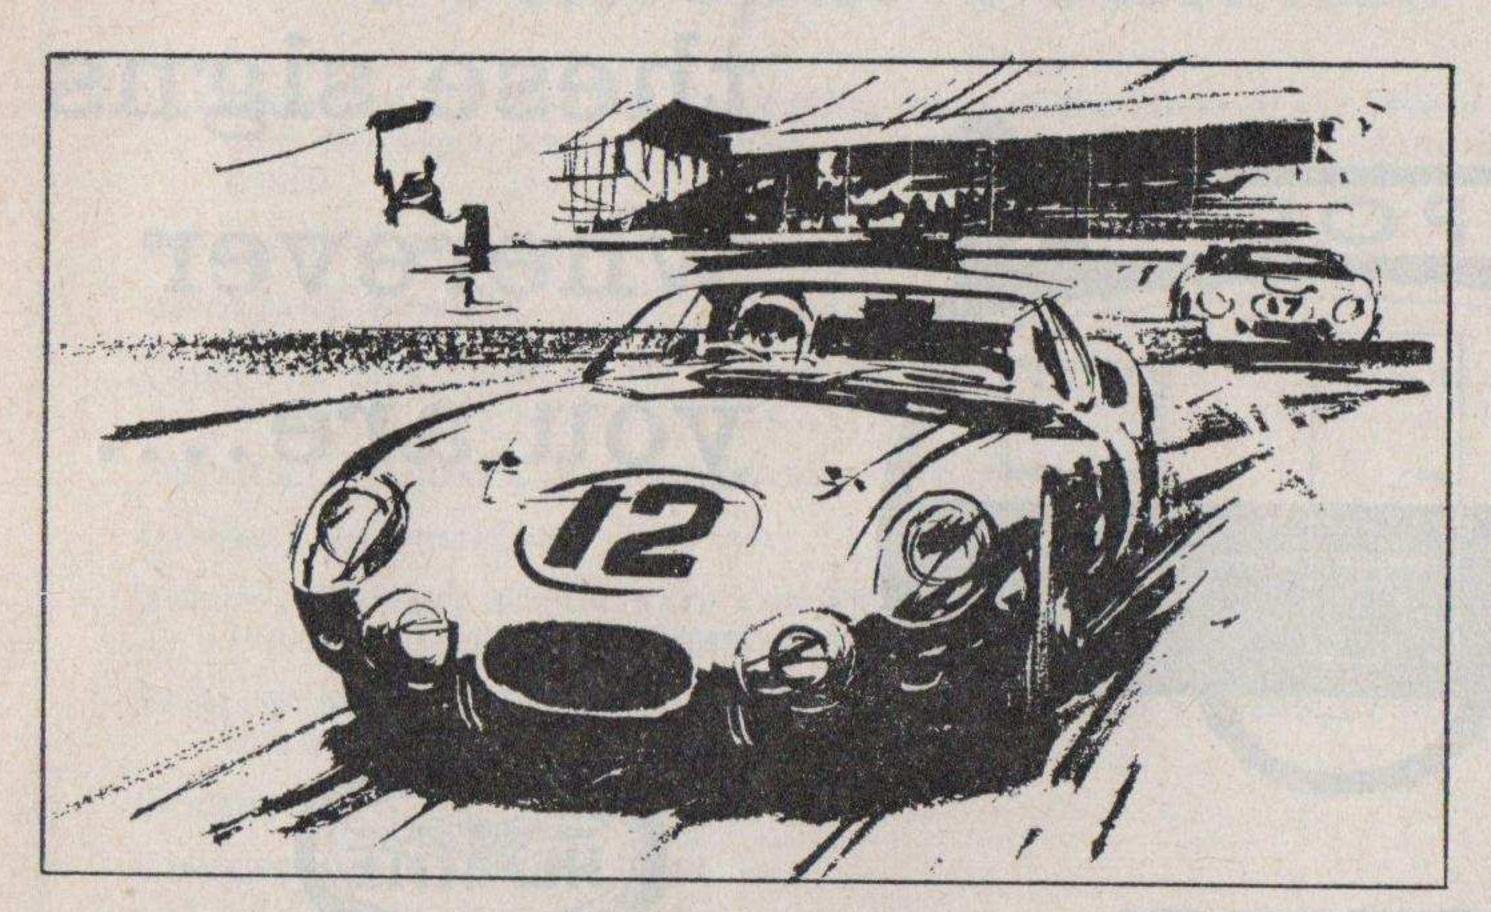

Of one thing we can be certain. The magnificent spirit of sportmanship allied with fierce competition which has always characterised this race will be very much in evidence today.

Fresh in the memory is the drama-filled action of last year's event which will probably go down in history as "The Pint of Petrol T.T.". After a thrilling race, Innes Ireland, driving a Ferrari Berlinetta of the U.D.T.-Laystall Team, defeated Graham Hill in a similar car. When he crossed the line, the petrol tank of his car was quite literally dry. In fact, he won on his very last pint of petrol.