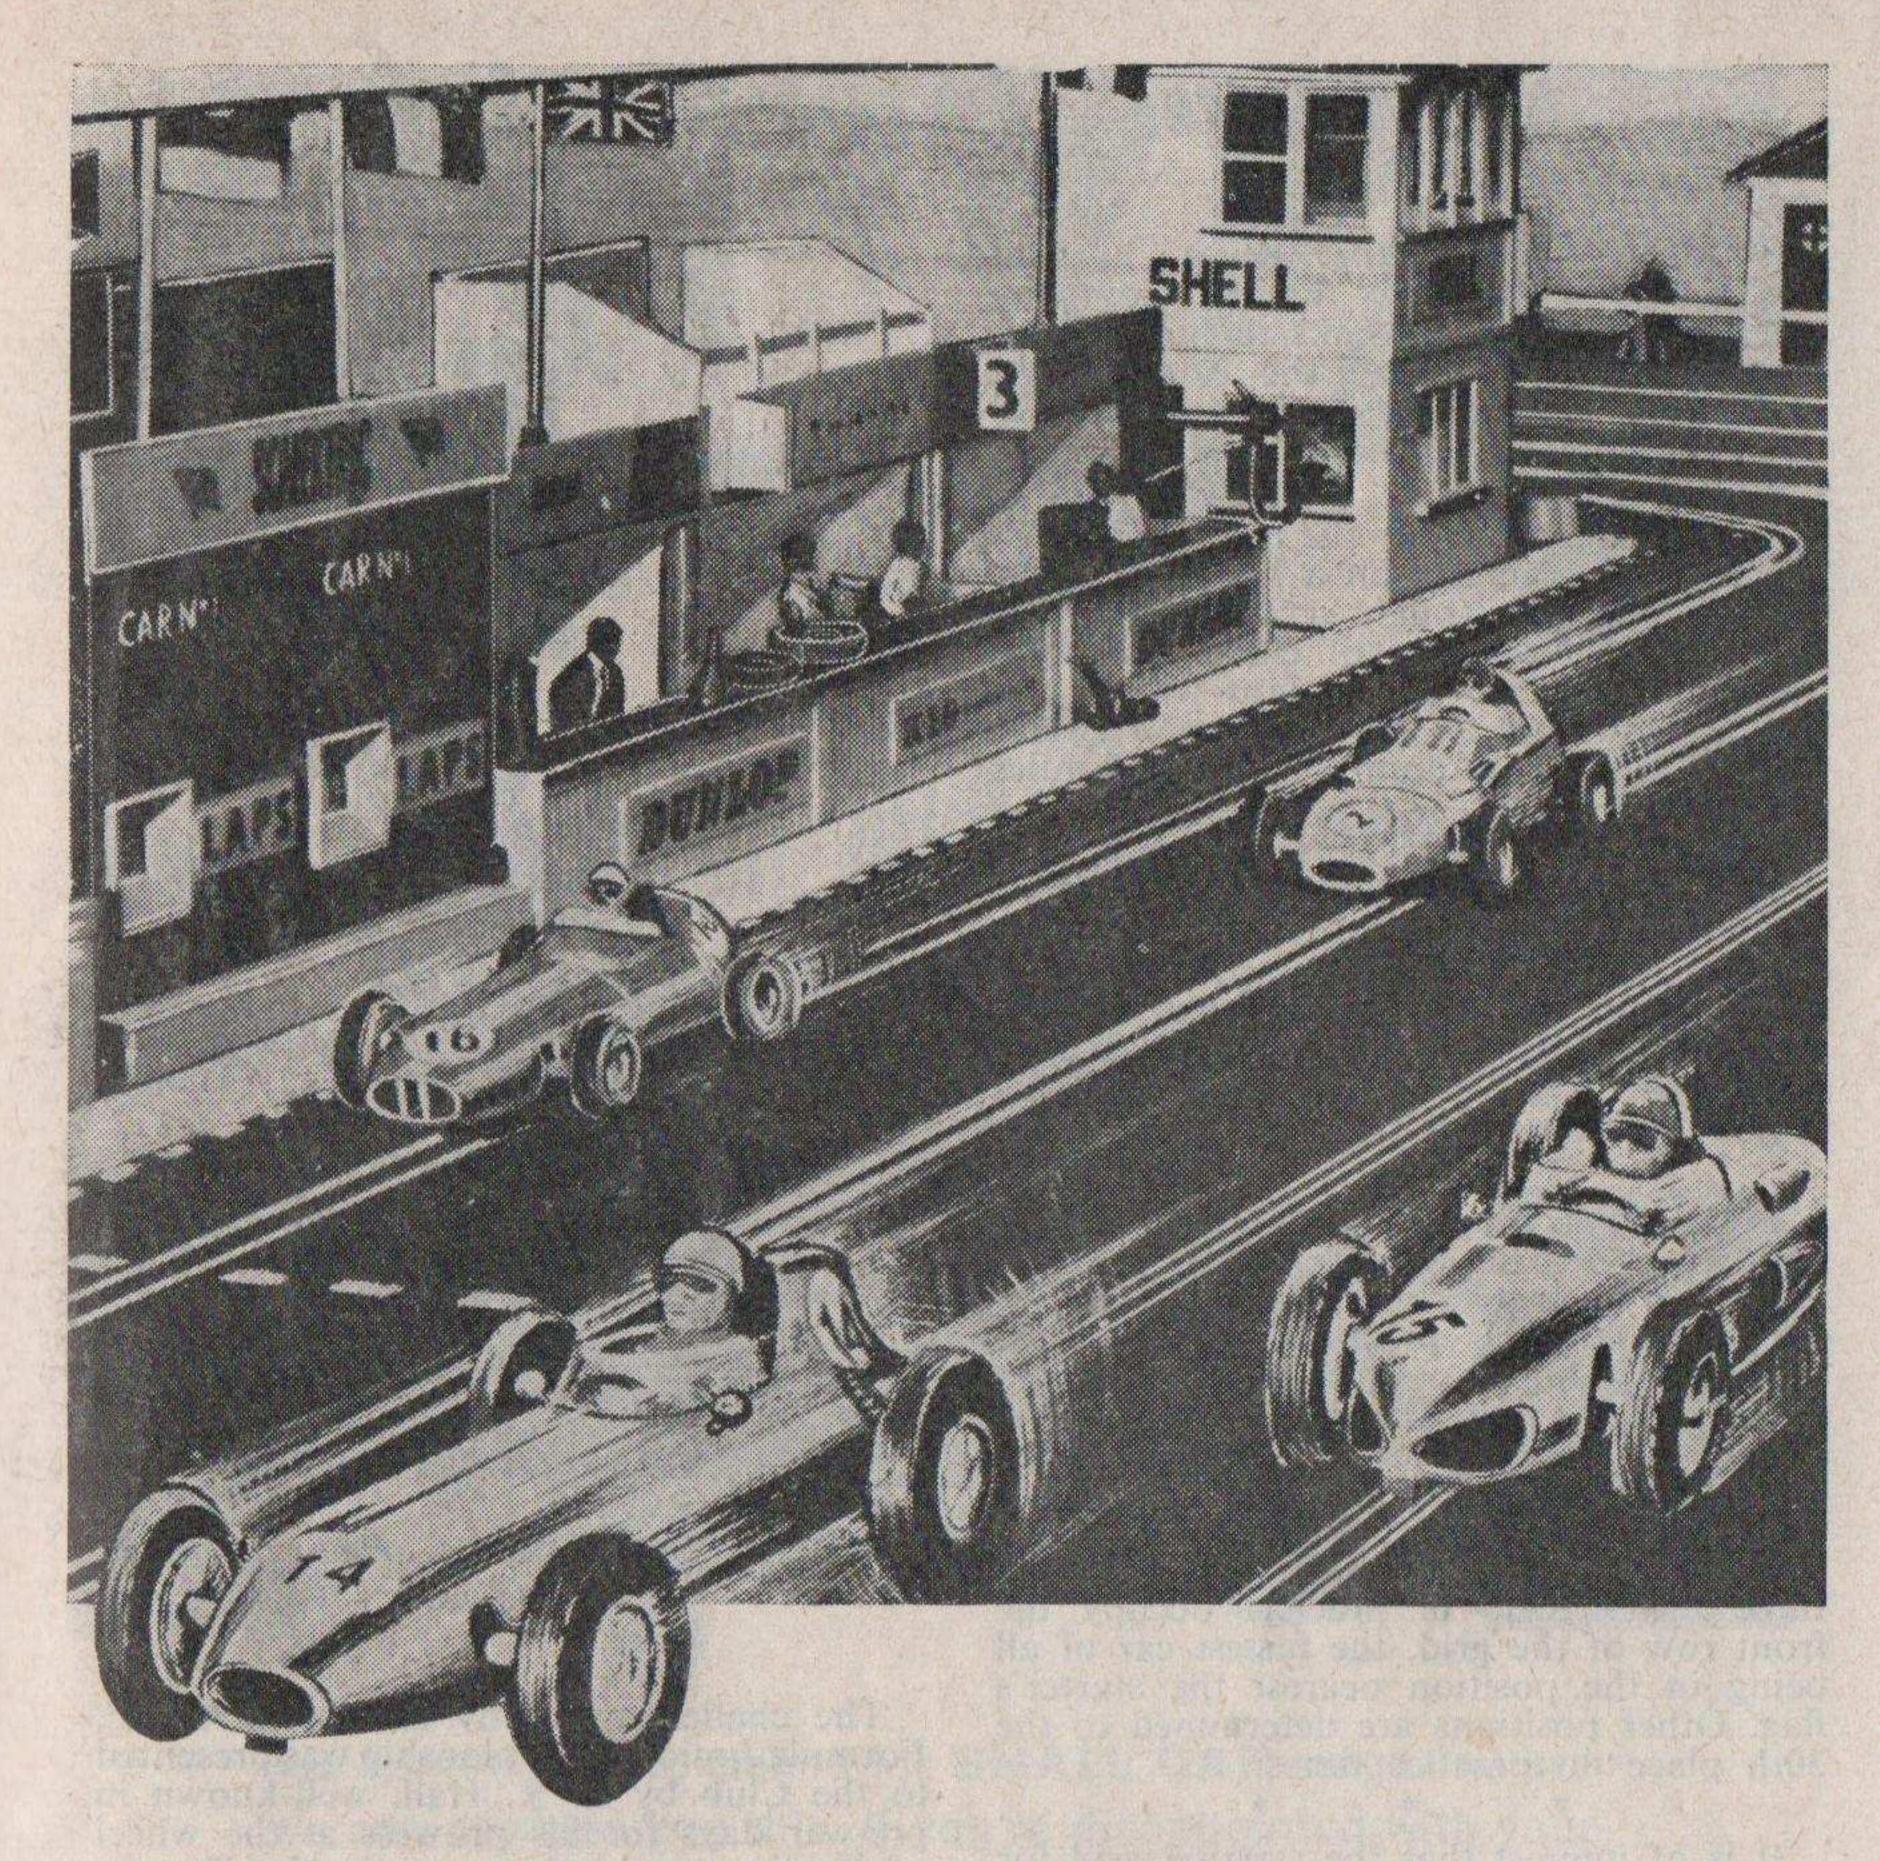

| R. E. Meredith (G.B.)                | J. F. Brown (G.B.)        |

OFFICIAL TEAM ENTRIES

Aston Martin. Cars Nos. 1 & 2
Ferrari. Cars Nos. 11 & 12
Ferrari. Cars Nos. 15 & 16

Jaguar. Cars Nos. 5 & 10 Lotus. Cars Nos. 20 & 21 Lotus. Cars Nos. 23 & 32

Morgan, Cars Nos. 24 & 25 M.G. Midget. Cars Nos. 27 & 28

Note: Nationalities of drivers shown after their names are as follows:

G.B. Great Britain
U.S.A. United States of America
N.Z. New Zealand
D. Germany

S.A. South Africa N.L. Holland U.S.S.R. Russia Aus. Australia

#### 28th R.A.C. International Tourist Trophy





# Action packed SCATTARCE SC

The world's most comprehensive model motor racing system.

Motor racing in miniature! Scalextric offer you the widest range of tracks, accessories and cars in the world, including even vintage cars, motor cycles and go-karts. Sets from £3.19.11.

STOP PRESS—Have you seen the new flexible plastic track?

#### General Information

THE British Automobile Racing Club and the Goodwood Road Racing Company wish to record their thanks to Sir William Carr and the Board of the News of the World for their generosity in donating all the prize money for to-day's meeting.

While on occasions in the past the Tourist Trophy has been run on a handicap basis, to-day's race is a straight scratch event. The car which, irrespective of class, first completes the distance of 130 l