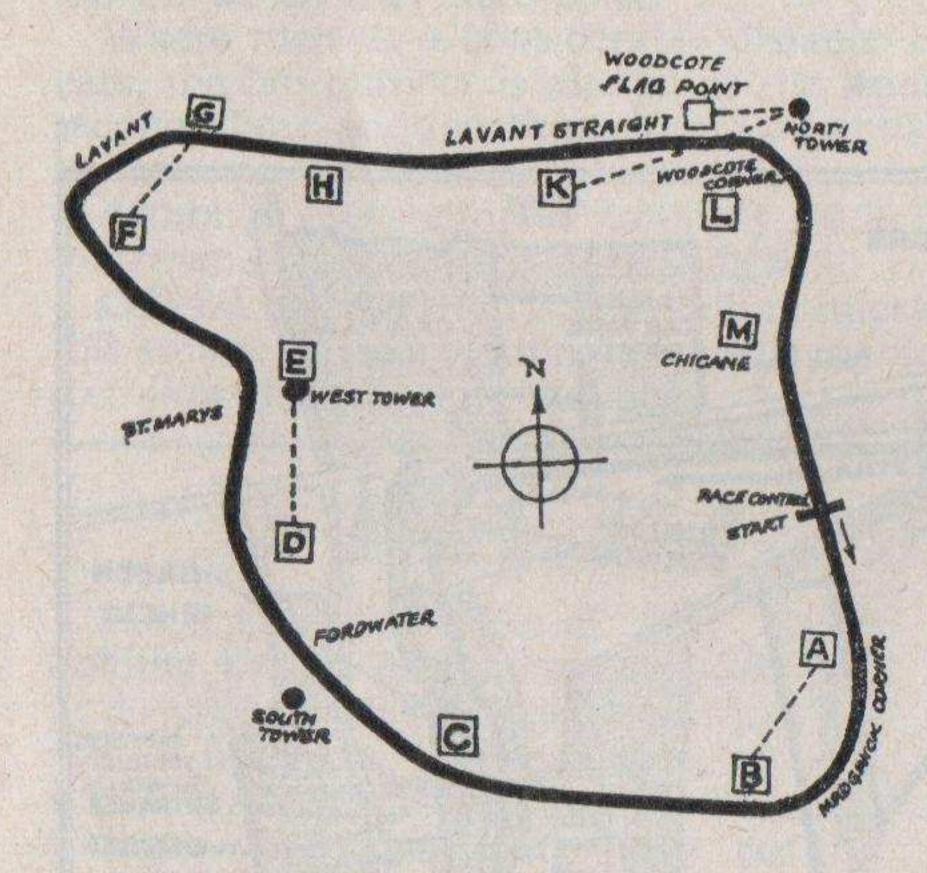

day may well be of interest.

There is an "Emergency Service" combining four sections—Observation, Medical, Fire and Break-down Vehicles. As will be seen on reference to the plan on this page, three observation towers (North, South and West) are sited strategically round the circuit (apart from the main tower at race control) and are supplemented by eleven individual marshals' posts (A to M). The towers are well elevated and it is possible for Incident Observers in them to keep the whole of the circuit under survey. Furthermore, the specially-designed marshals' posts have raised platforms and from these, Race Officials can also survey large sections of the track. All of these points—observation towers and marshals' posts—are in direct telephone communication with the race control office.



When an accident occurs the details are immediately telephoned to the Incident Officer at Race Control, and he sets the necessary services in motion.

On a big day at Goodwood there are at least eight (often many more) medical officers stationed at various marshals' posts. At each post (A to M) there is also a fireman (sometimes two) with apparatus, a first-aid man and Club officials. At race control the Incident Officer awaits calls, while the Chief Medical Officer or his deputy are always at hand.

Wherever an incident occurs a medical officer from the nearest marshal's post can normally be on the spot within a matter of seconds. Medical officers, of course, have with them their special emergency equipment as specified by R.A.C. regulations.

Ambulances are normally stationed at Race C