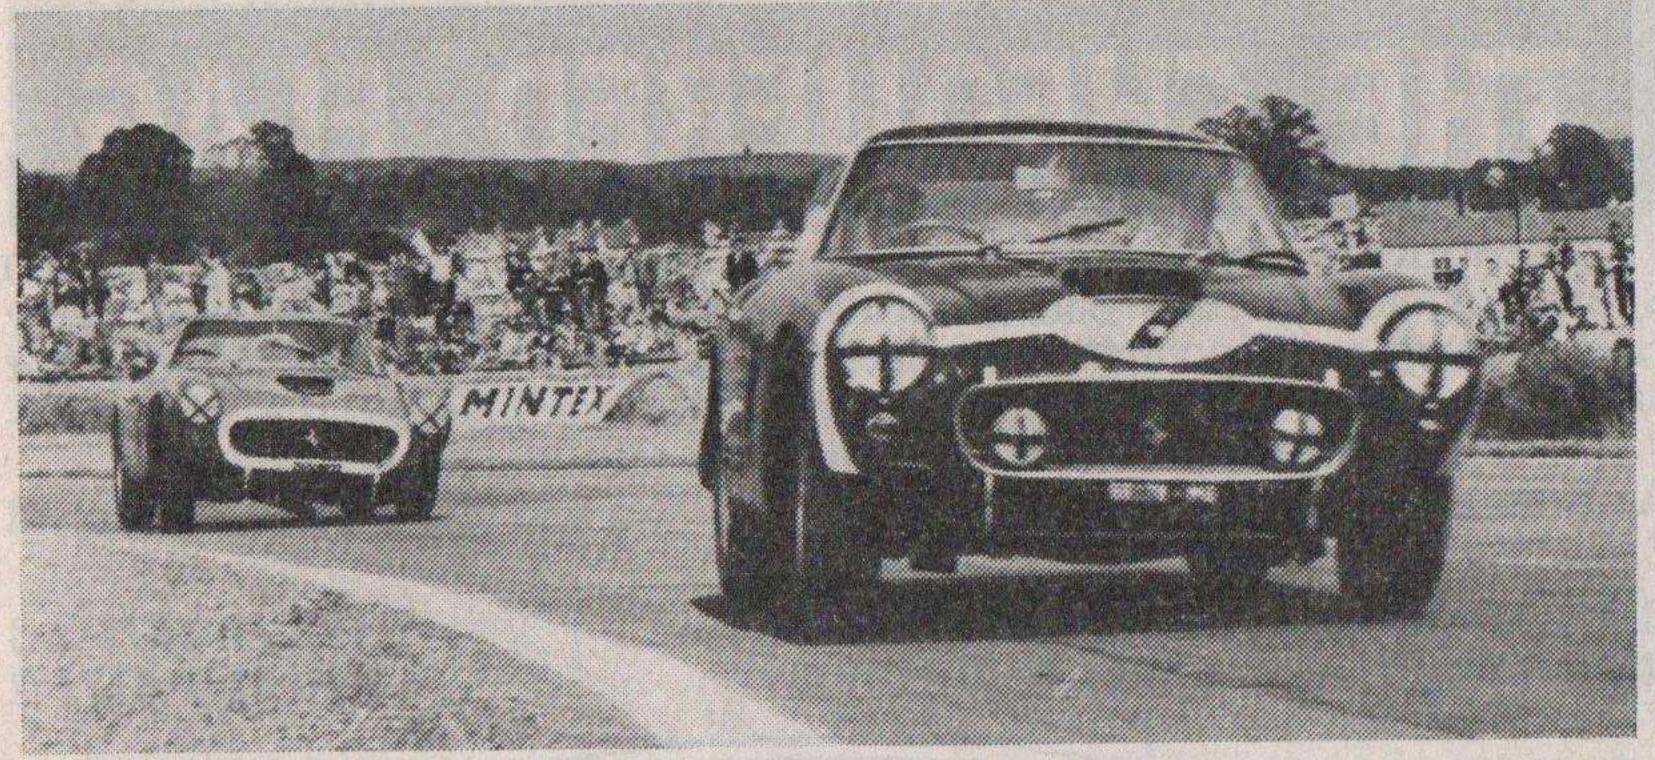

#### The 28th Tourist Trophy Race

1905

Sir William Carr, Chairman of the "News of the World" Ltd.

TODAY, you will see some of the fastest production cars in the world, many of them capable of 180 m.p.h.

The R.A.C. Tourist Trophy, Britain's oldest motor race, has undergone many changes since its inception in 1905 when the cars were required to conform to the general idea of touring models.

Public taste changed and demanded a greater spectacle, and, therefore, the type of race has varied many times. This year the organisers have decided against allowing prototype or experimental cars to compete, and the Tourist Trophy is limited to production cars, though perhaps not the type in which you would normally go shopping.