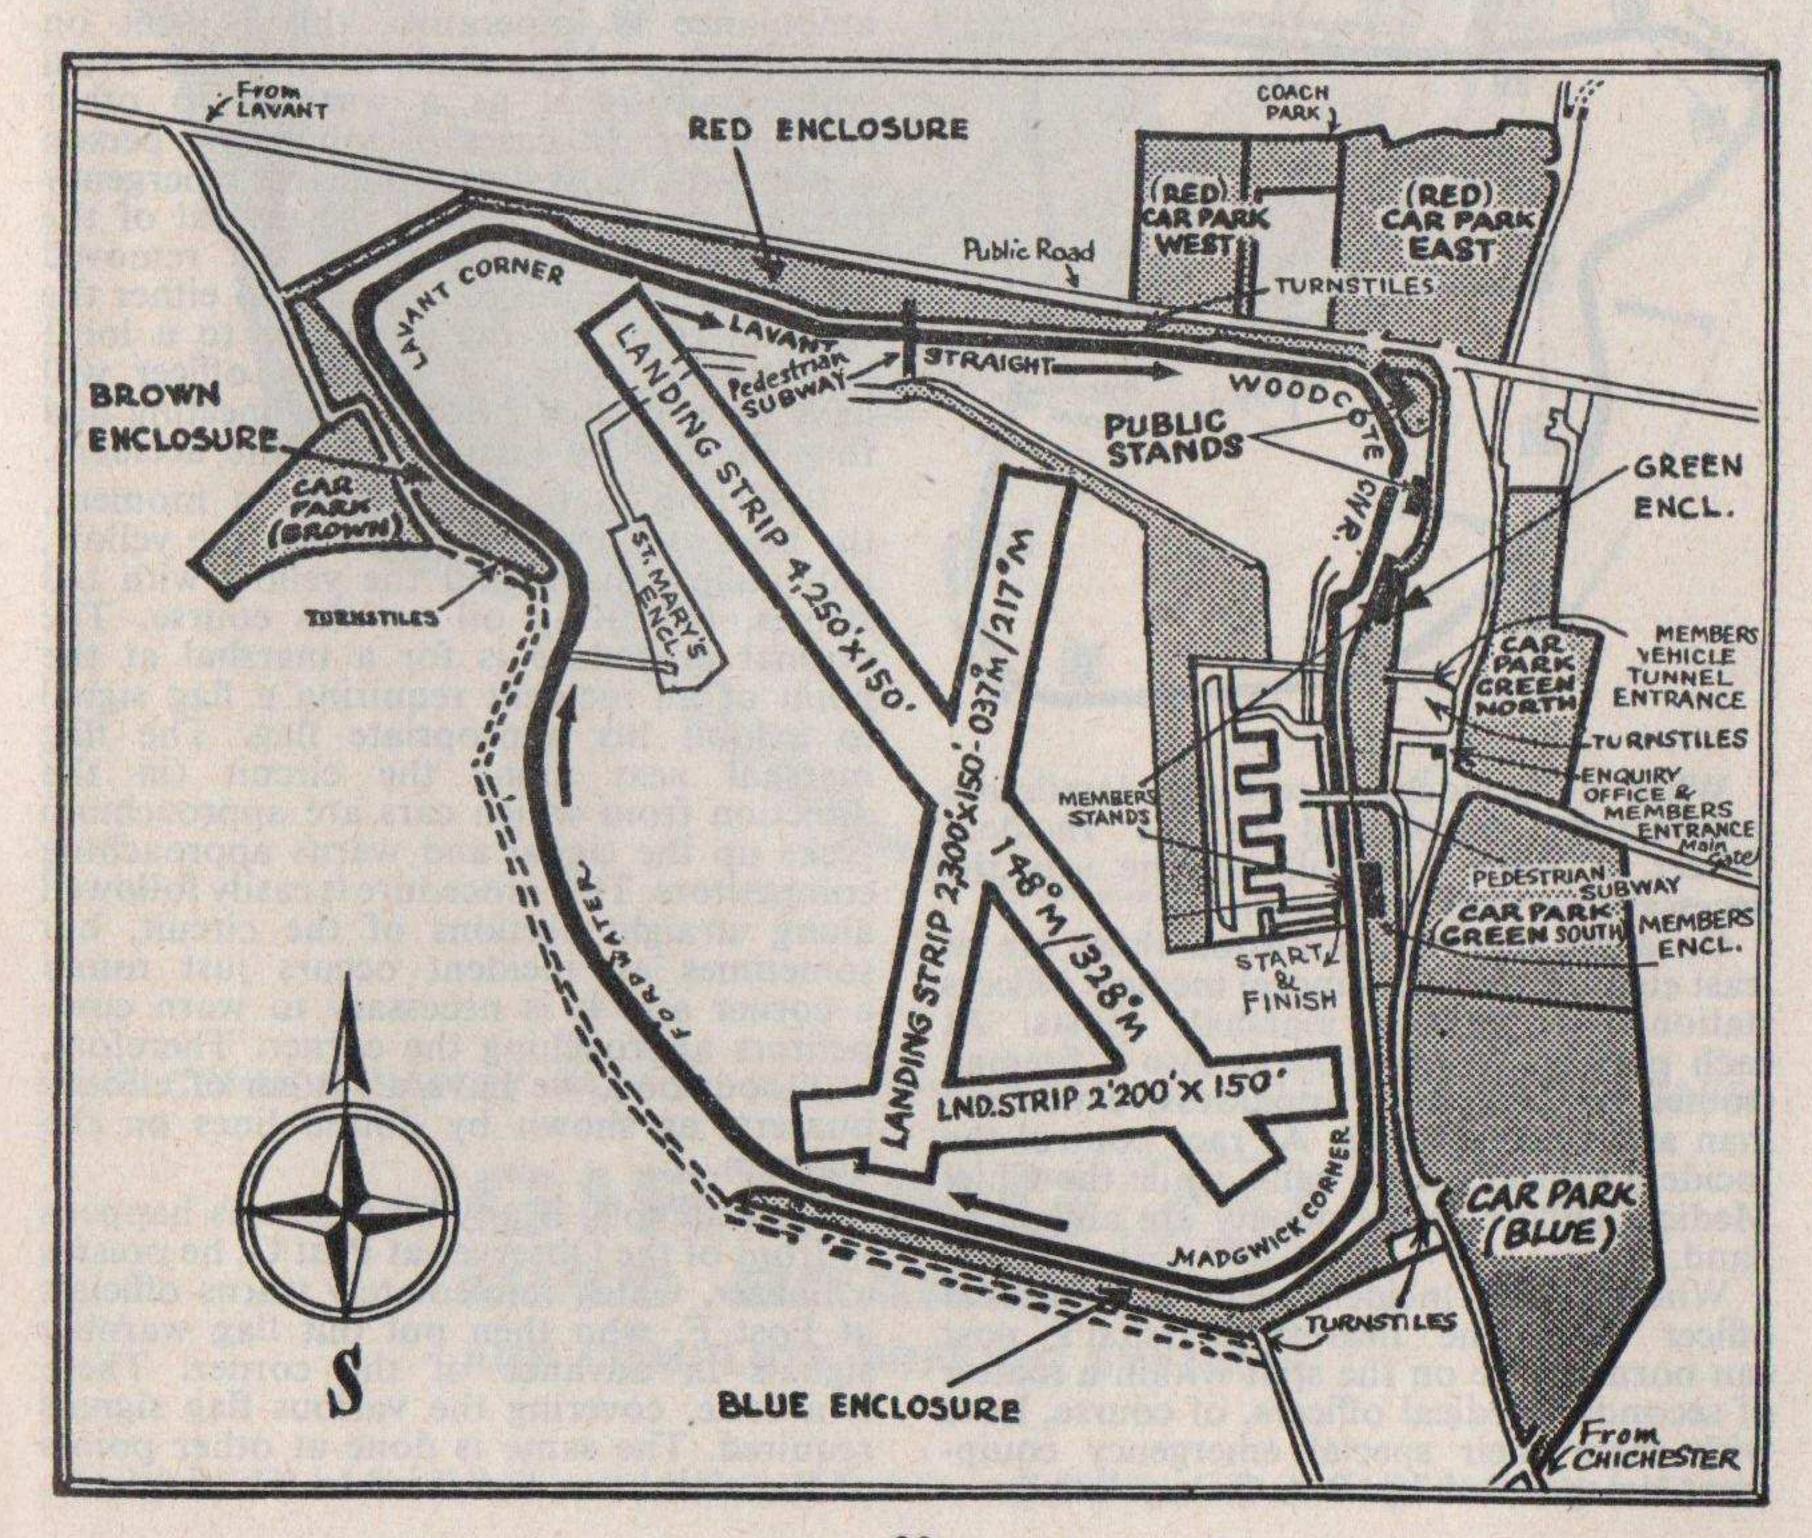

nclosure.

It is not necessary to pass through any gates while taking either route as there is a direct path around the perimeter of the Circuit. It is not possible, however, to pass directly between the Brown and the Blue Enclosures.

Holders of Enclosure Tickets (10s. adults, 5s. children) can reach the Central Enclosure only via the pedestrian tunnel from the Red Enclosure alongside Lavant Straight.

This Central Enclosure runs along the outside of the B.A.R.C. members' car parking area and stretches from approximately half-way along Lavant Straight to a point not far from Paddock Bend

It has purposely been aligned to be progressively farther from the track at Woodcote Corner to prevent impeding the view of spectators who have paid to watch the racing from the stands by Paddock Bend.



#### RACING EMERGENCIES

A CCIDENTS at a motor circuit, when they do occur, are always a cause of great anxiety to the organisers of the meeting.

Spectators are not normally aware of the preparations taken to deal with them, and this brief sketch of the arrangements at Goodwood today may well be of interest.

There is an "Emergency Service" combining four sections—Observation, Medical, Fire and Break-down Vehicles. As will be seen on reference to the plan on this page, three observation towers (North, South and West) are sited strategically round the circuit (apart from the main tower at race control) and are supplemented by eleven individual marshals' posts (A to M). The towers are well elevated and it is possible for Incident Observers in them to keep the whole of the circuit under su