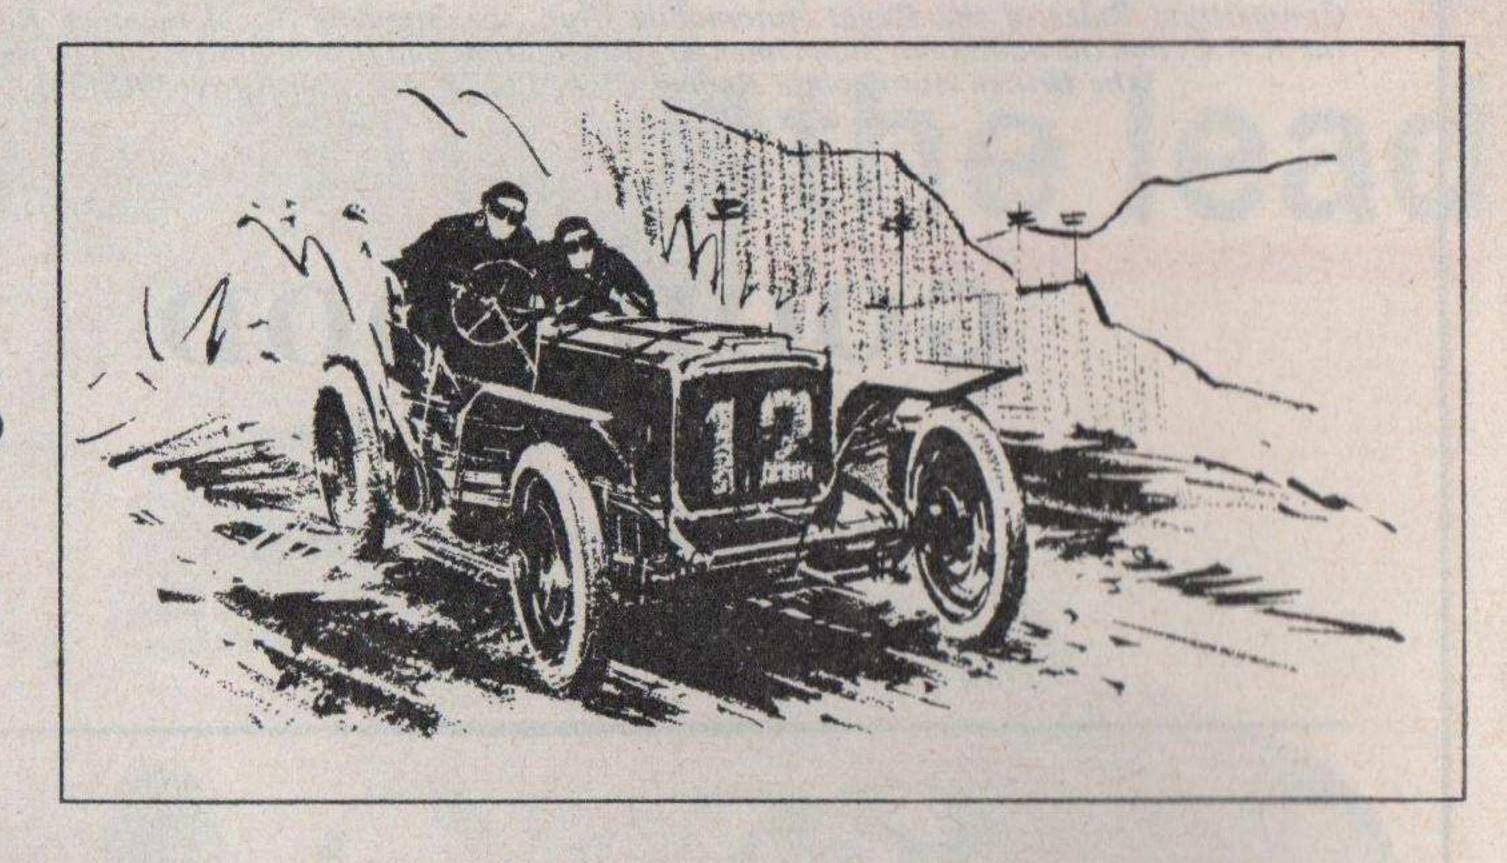

#### The 28th Tourist Trophy Race

1905

Sir William Carr, Chairman of the "News of the World" Ltd.

TODAY, you will see some of the fastest production cars in the world, many of them capable of 180 m.p.h.

The R.A.C. Tourist Trophy, Britain's oldest motor race, has undergone many changes since its inception in 1905 when the cars were required to conform to the general idea of touring models.

Public taste changed and demanded a greater spectacle, and, therefore, the type of race has varied many times. This year the organisers have decided against allowing prototype or experimental cars to compete, and the Tourist Trophy is limited to production cars, though perhaps not the type in which you would normally go shopping.