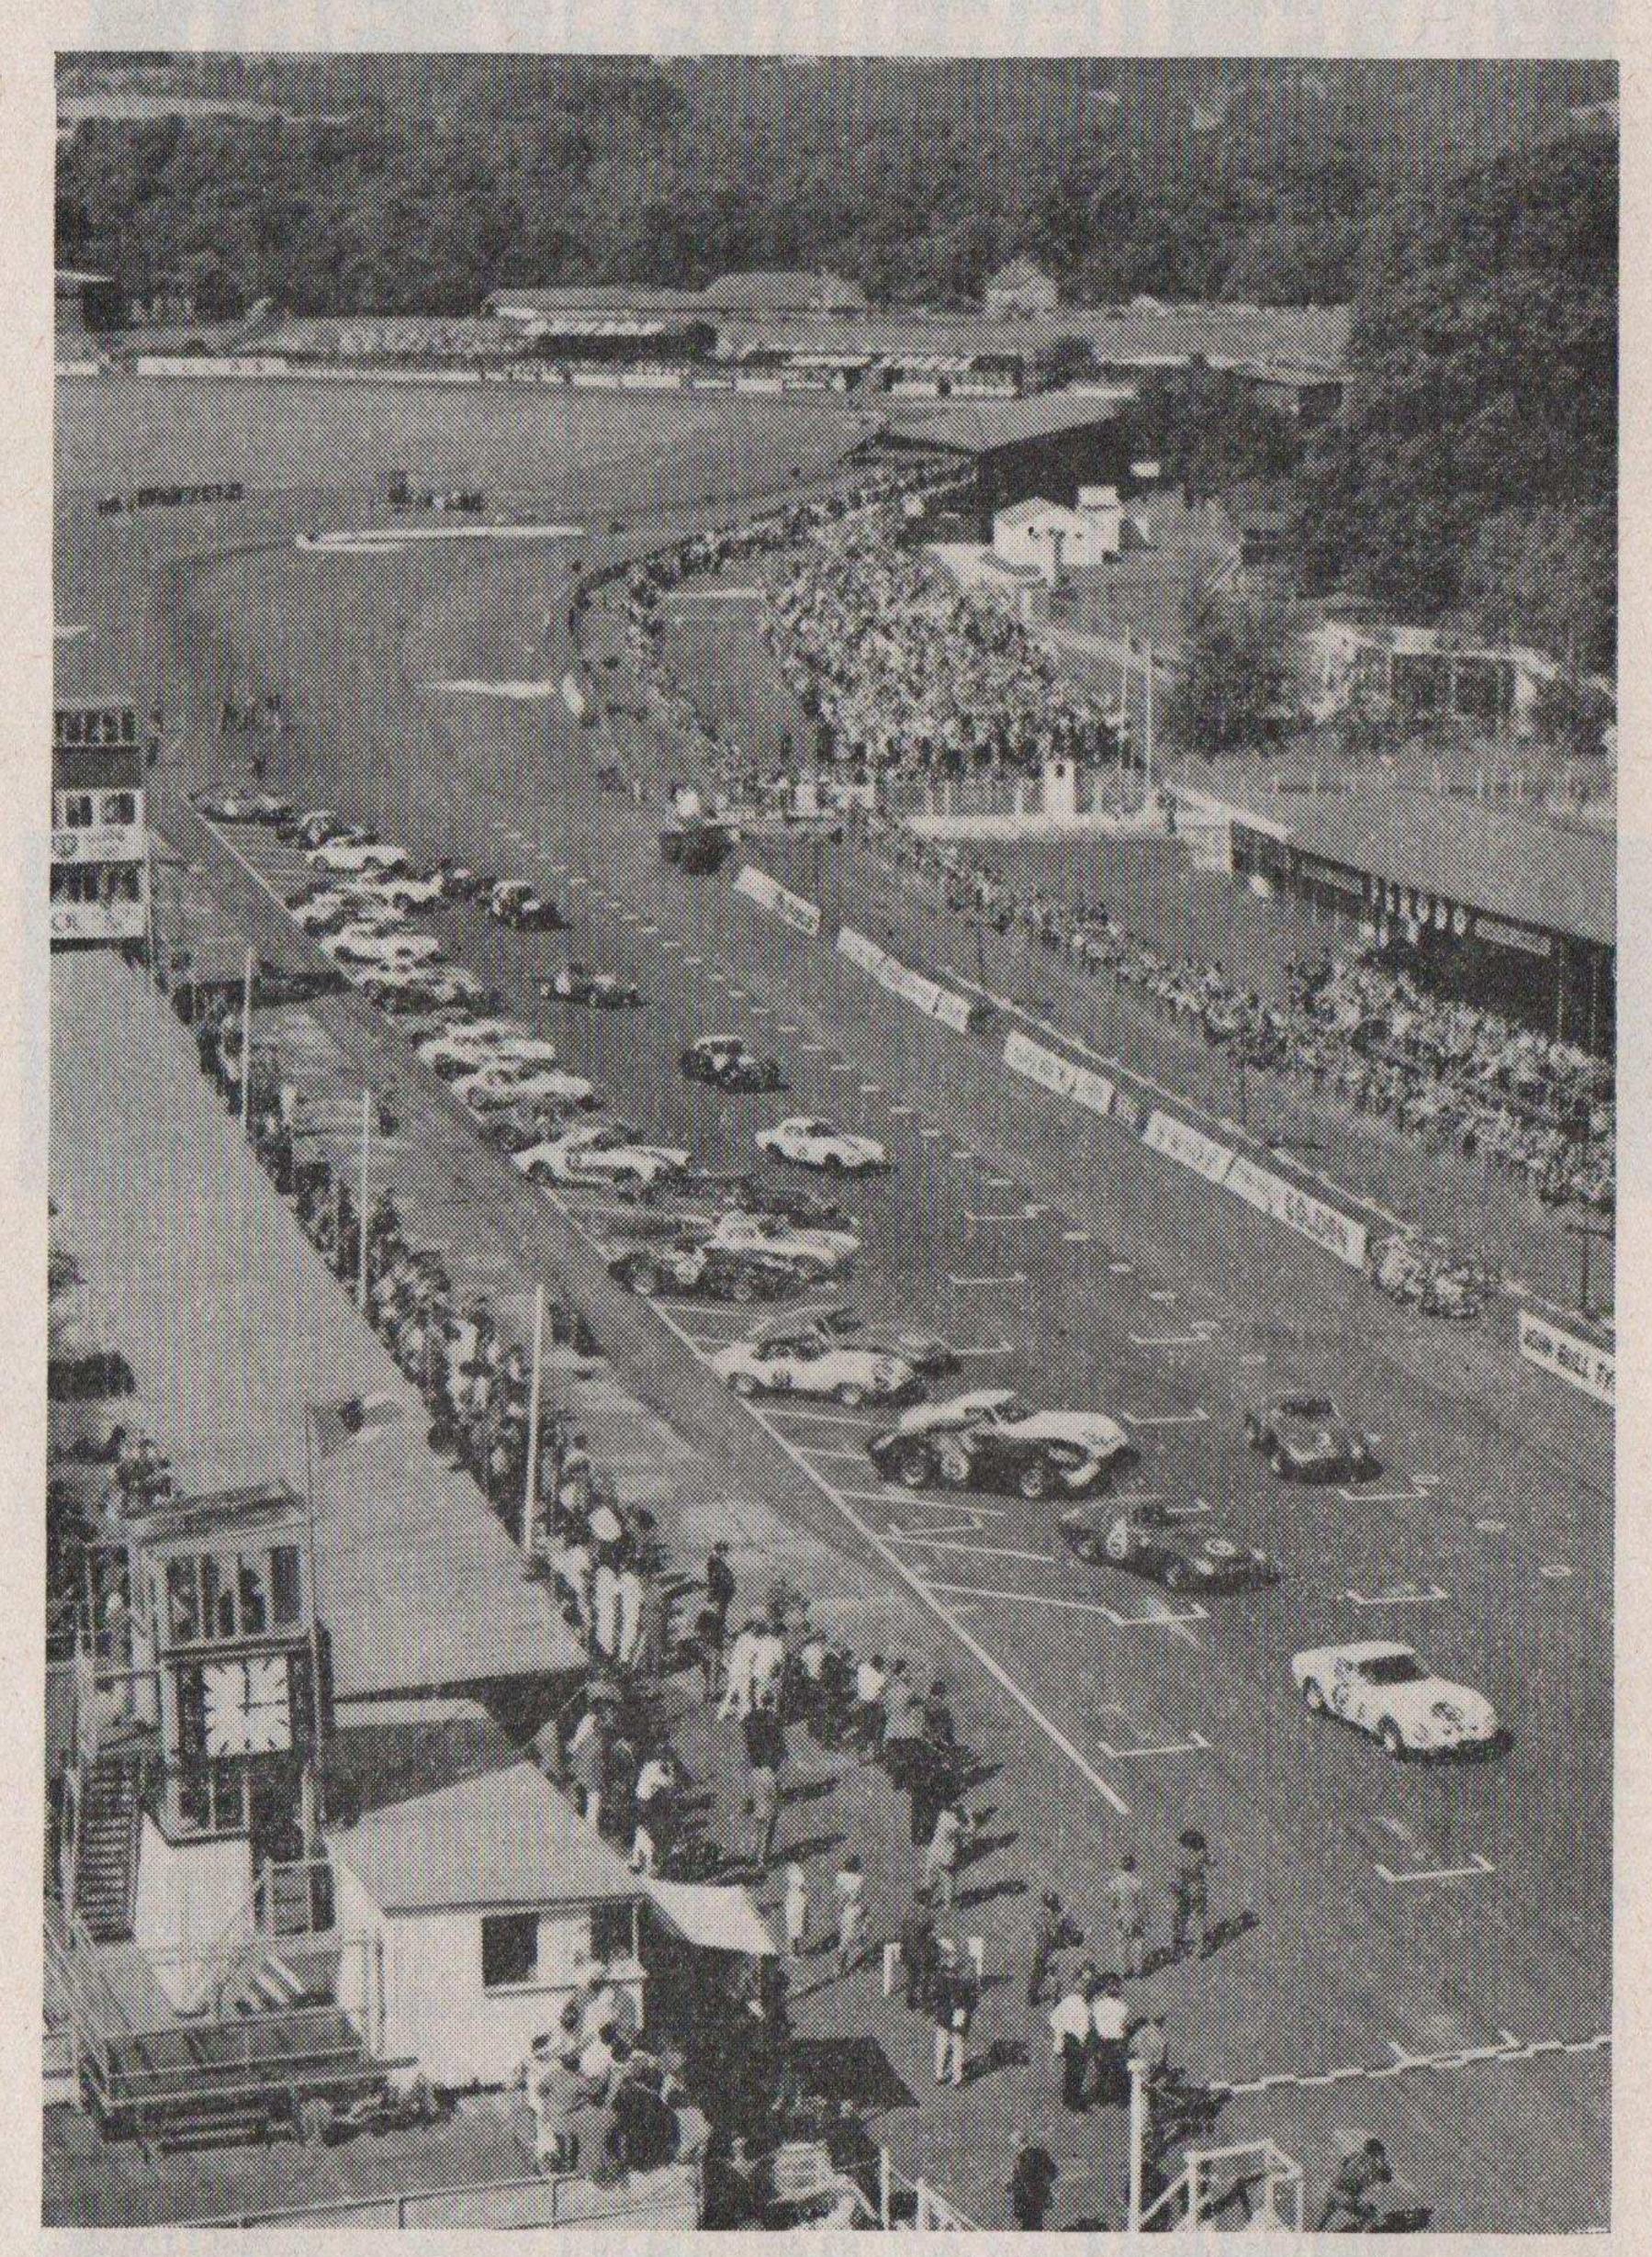

#### The 28th Tourist Trophy Race

1905

Sir William Carr, Chairman of the "News of the World" Ltd.

TODAY, you will see some of the fastest production cars in the world, many of them capable of 180 m.p.h.

The R.A.C. Tourist Trophy, Britain's oldest motor race, has undergone many changes since its inception in 1905 when the cars were required to conform to the general idea of touring models.

Public taste changed and demanded a greater spectacle, and, therefore, the type of race has varied many times. This year the organisers have decided against allowing prototype or experimental cars to compete, and the Tourist Trophy is limited to production cars, though perhaps not the type in which you would normally go shopping.

The Tourist Trophy started in the Isle of Man, but since 1958 its home has been at the delightful, but tough, Sussex circuit.

The partnership of the News of the World and the B.A.R.C. is long standing. It was in 1952 that the News of the World sponsored the first post-war long-distance car race in England: the Nine-Hour at Goodwood, which had the additional feature of racing in the dark. Now we are happy to sponsor the Tourist Trophy once again and to be associated with the British Automobile Racing Club and the Royal Automobile Club in presenting this classic event.