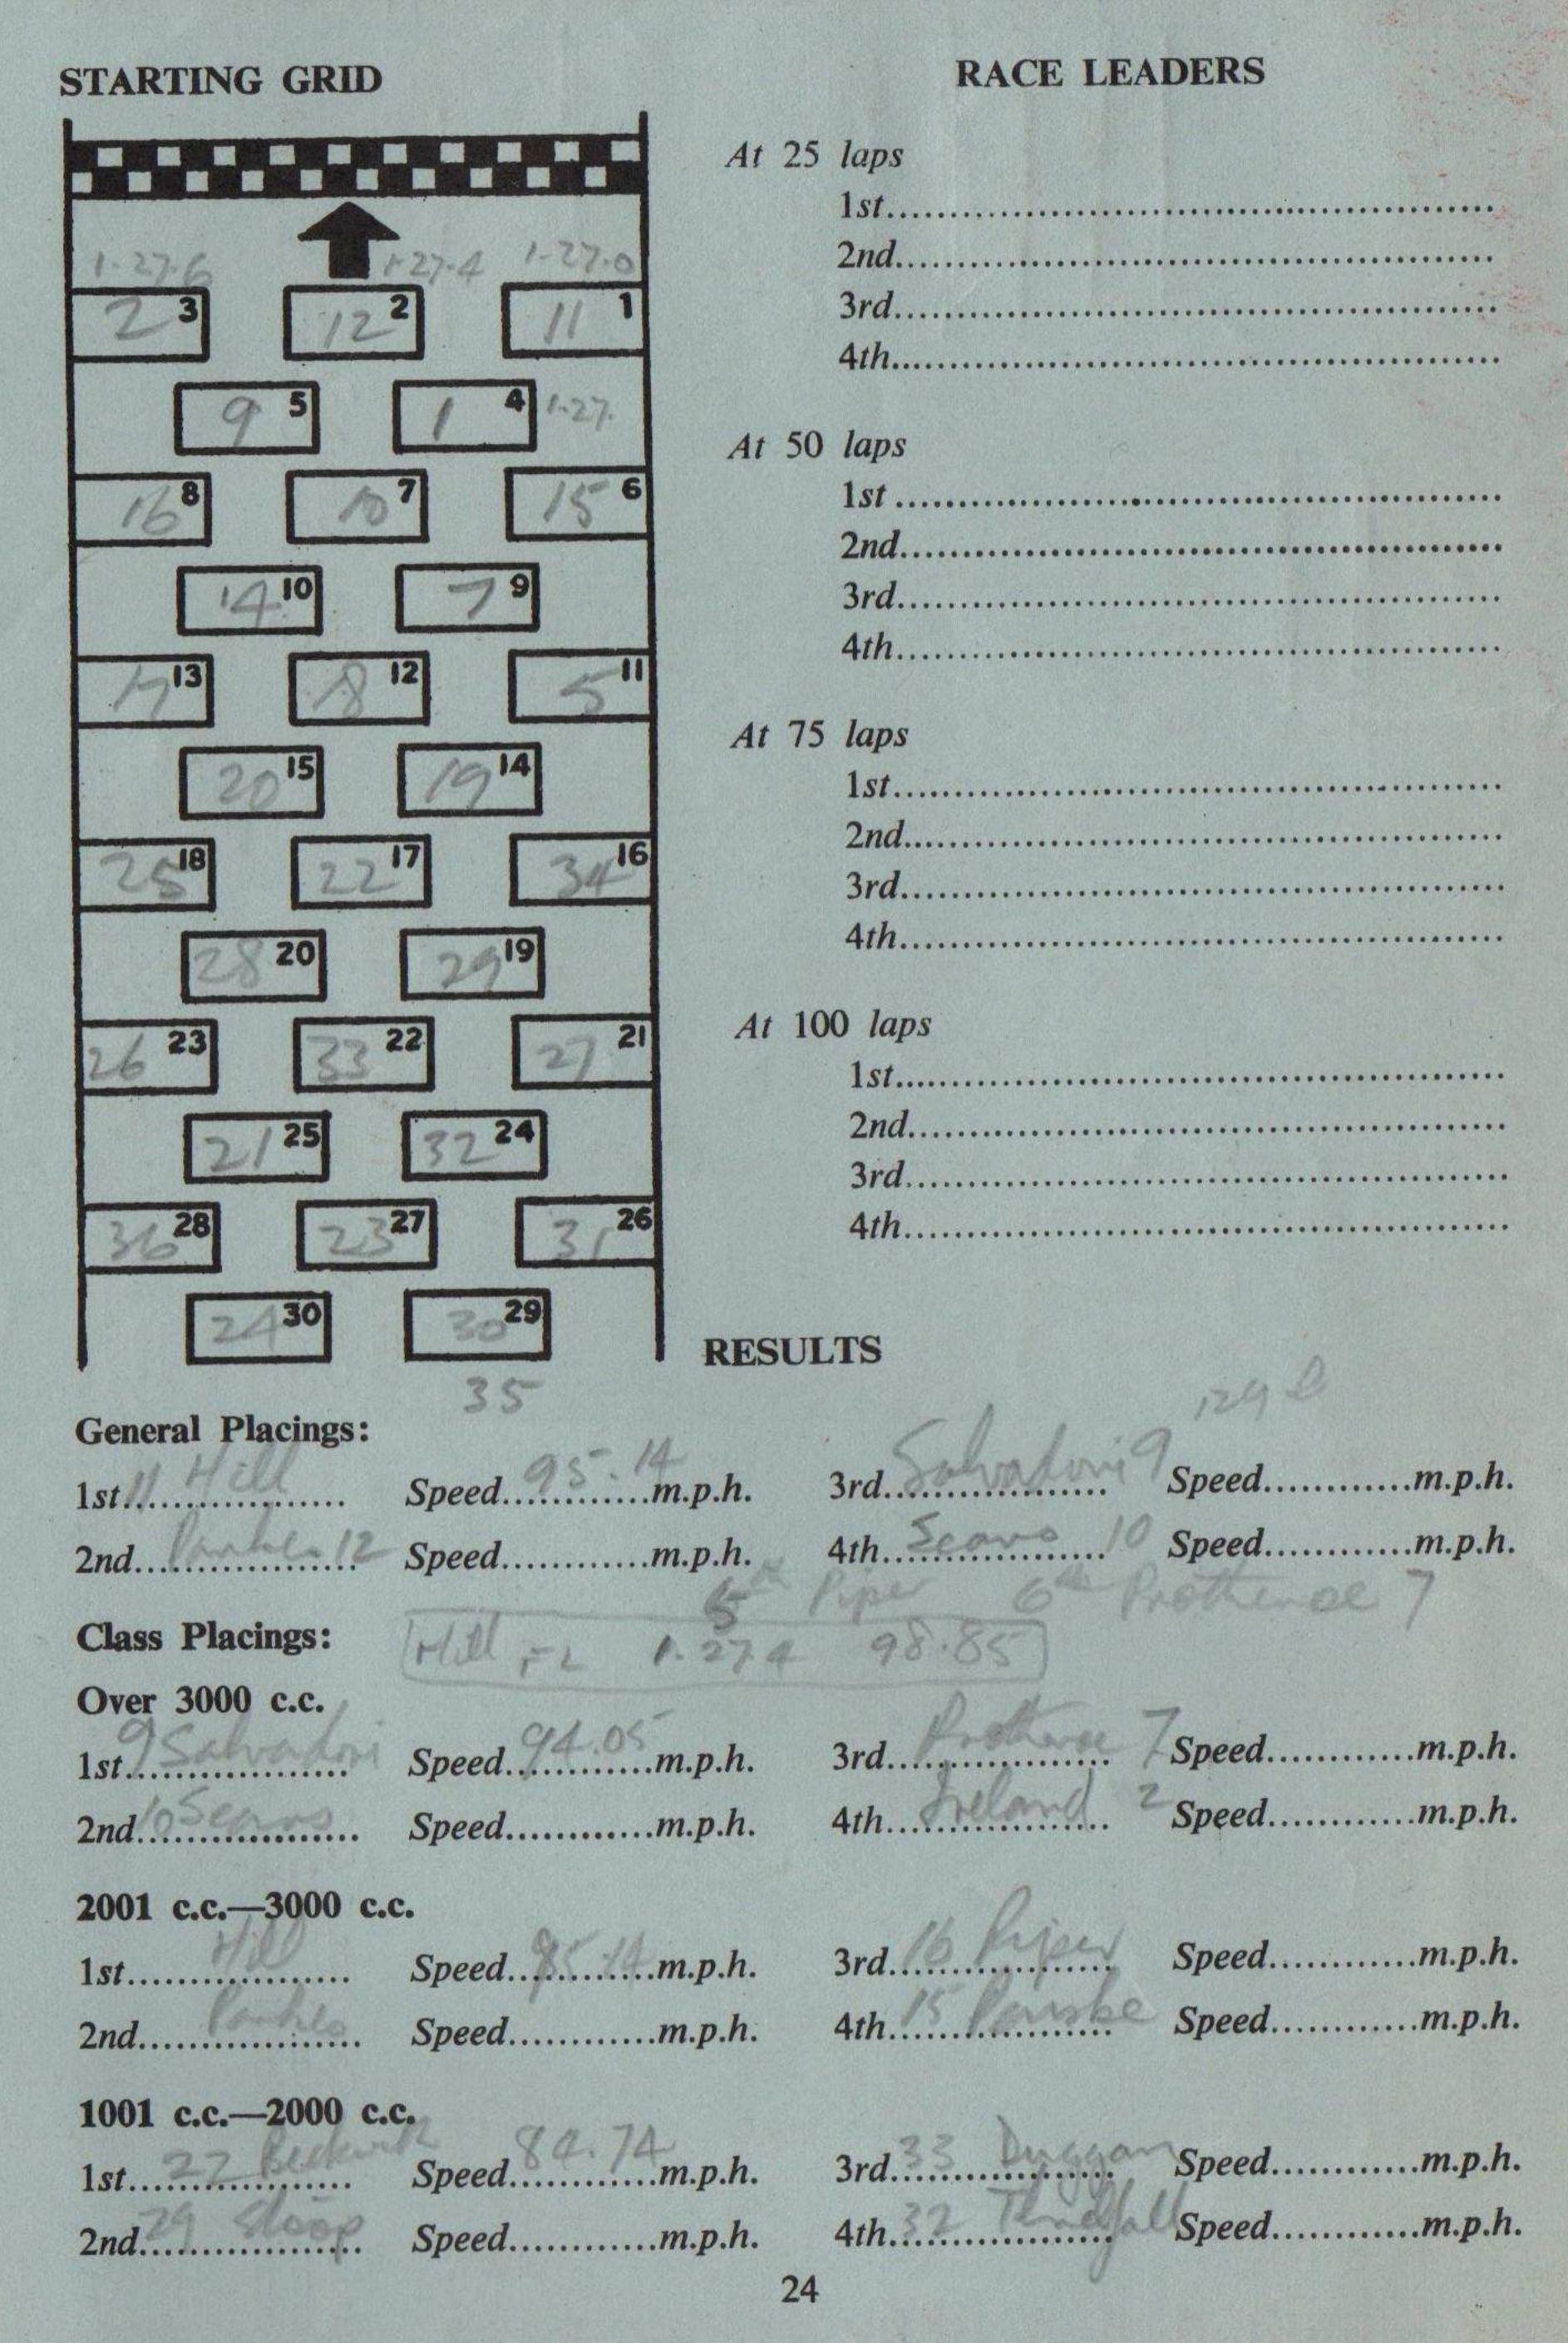

| R. E. Meredith (G.B.)                | J. F. Brown (G.B.)        |

OFFICIAL TEAM ENTRIES

Aston Martin. Cars Nos. 1 & 2
Ferrari. Cars Nos. 11 & 12
Ferrari. Cars Nos. 15 & 16

Jaguar. Cars Nos. 5 & 10 Lotus. Cars Nos. 20 & 21 Lotus. Cars Nos. 23 & 32

Morgan, Cars Nos. 24 & 25 M.G. Midget. Cars Nos. 27 & 28

Note: Nationalities of drivers shown after their names are as follows:

G.B. Great Britain
U.S.A. United States of America
N.Z. New Zealand
D. Germany

S.A. South Africa N.L. Holland U.S.S.R. Russia Aus. Australia

#### 28th R.A.C. International Tourist Trophy





# Action packed SCATTARCE SC

The world's most comprehensive model motor racing system.

Motor racing in miniature! Scalextric offer you the widest range of tracks, accessories and cars in the world, including even vintage cars, motor cycles and go-karts. Sets from £3.19.11.

STOP PRESS—Have you seen the new flexible plastic track?

#### General Information

THE British Automobile Racing Club and the Goodwood Road Racing Company wish to record their thanks to Sir William Carr and the Board of the News of the World for their generosity in donating all the prize money for to-day's meeting.

While on occasions in the past the Tourist Trophy has been run on a handicap basis, to-day's race is a straight scratch event. The car which, irrespective of class, first completes the distance of 130