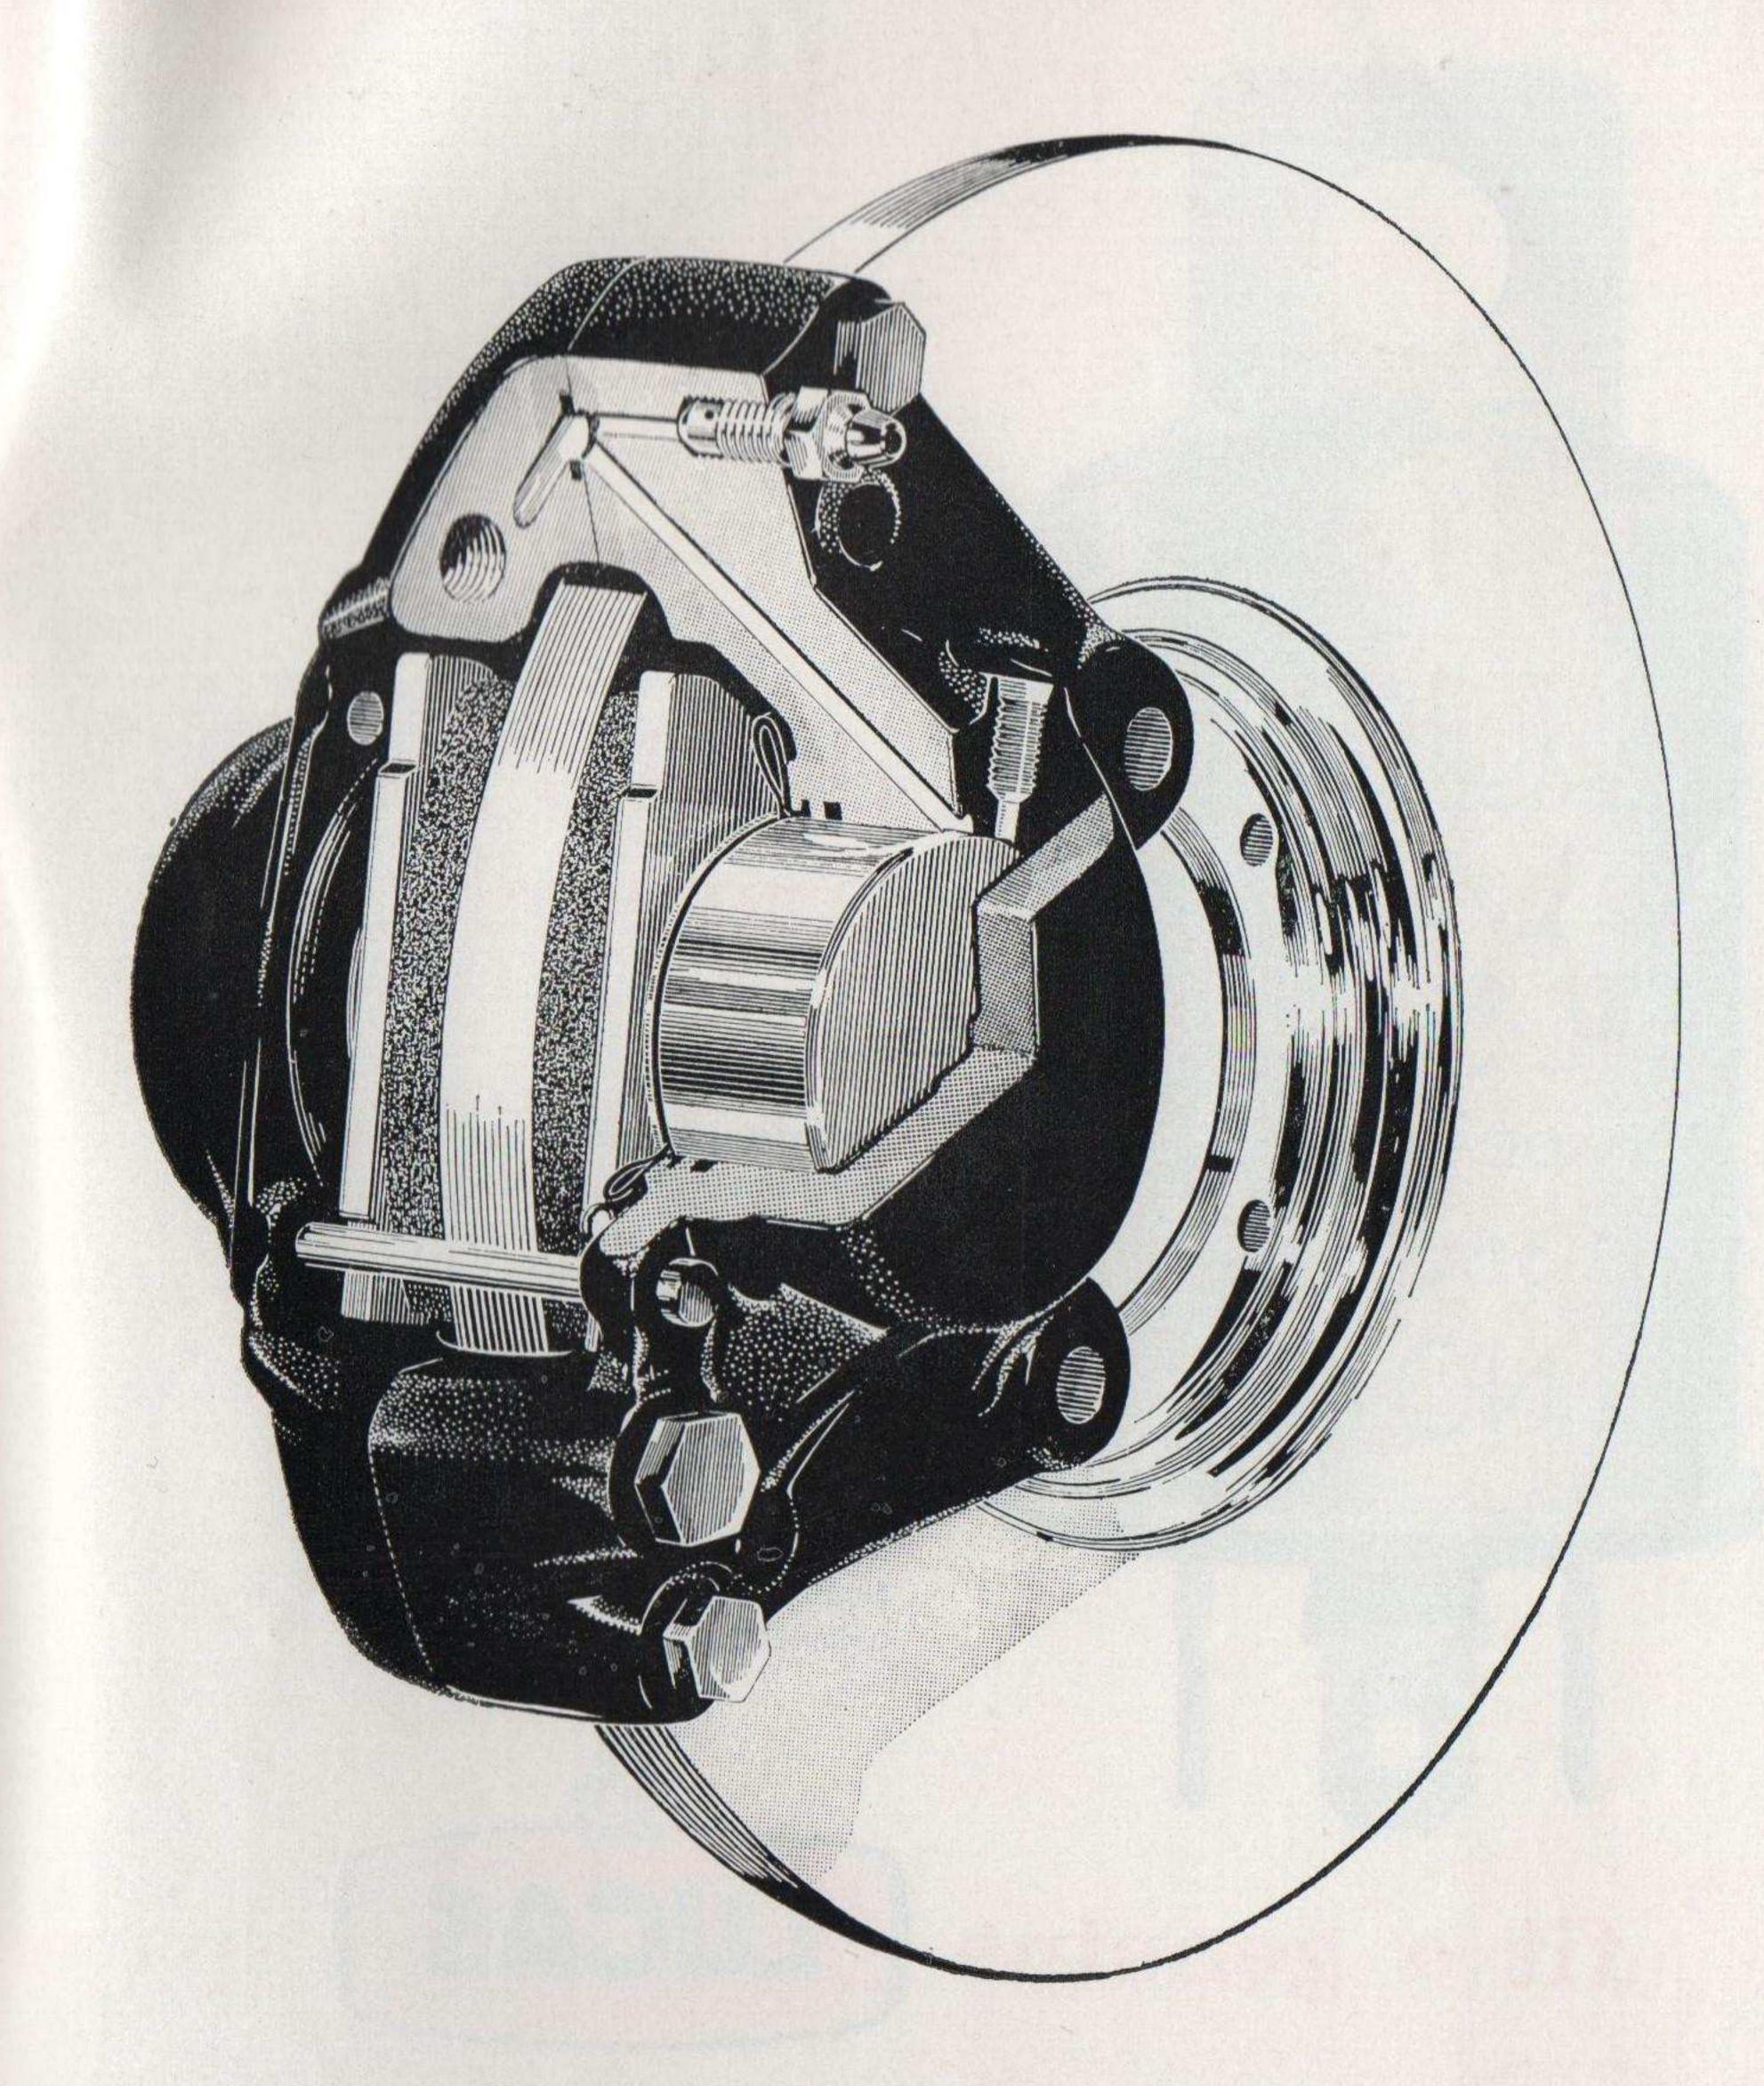

riate flag. The flag marshal next along the circuit (in the direction from which cars are approaching) picks up the signal and warns approaching competitors. This procedure is easily followed along straight sections of the circuit, but sometimes an incident occurs just round a corner and it is necessary to warn competitors approaching the corner. Therefore, at Goodwood, we have a system of electric buzzers, as shown by dotted lines on the diagram.

For example, if anything serious happens in front of the Observer at Post G, he presses a buzzer, which immediately warns officials at Post F, who then put out flag warning signals in advance of the corner. There is a code, covering the various flag signals required. The same is done at other points of the circuit, as indicated in the diagram.



THE COMMON SAFETY FACTOR BUILT INTO MANY OF TO-DAYS FAMOUS CARS



GIRLING LIMITED . KINGS ROAD . TYSELEY . BIRMINGHAM 11



#### fit a genuine

#### do the job properly...

replacement parts for lasting satisfaction. By replacing Lucas with Lucas, you are sure not only that they will fit, but that the construction and materials used are identical. During manufacture, all Lucas spares are inspected at every stage and the latest modifications are automatically incorporated. So do the job properly . . . insist on a genuine Lucas spare.



#### LUCAS GENUINE SPARES FOR LASTING SATISFACTION

Lucas Flasher Units are precision made to give clear and efficient direction signalling. The unit is exactly matched to bulb wattage ratings, with an accurately set device giving immediate warning of bul