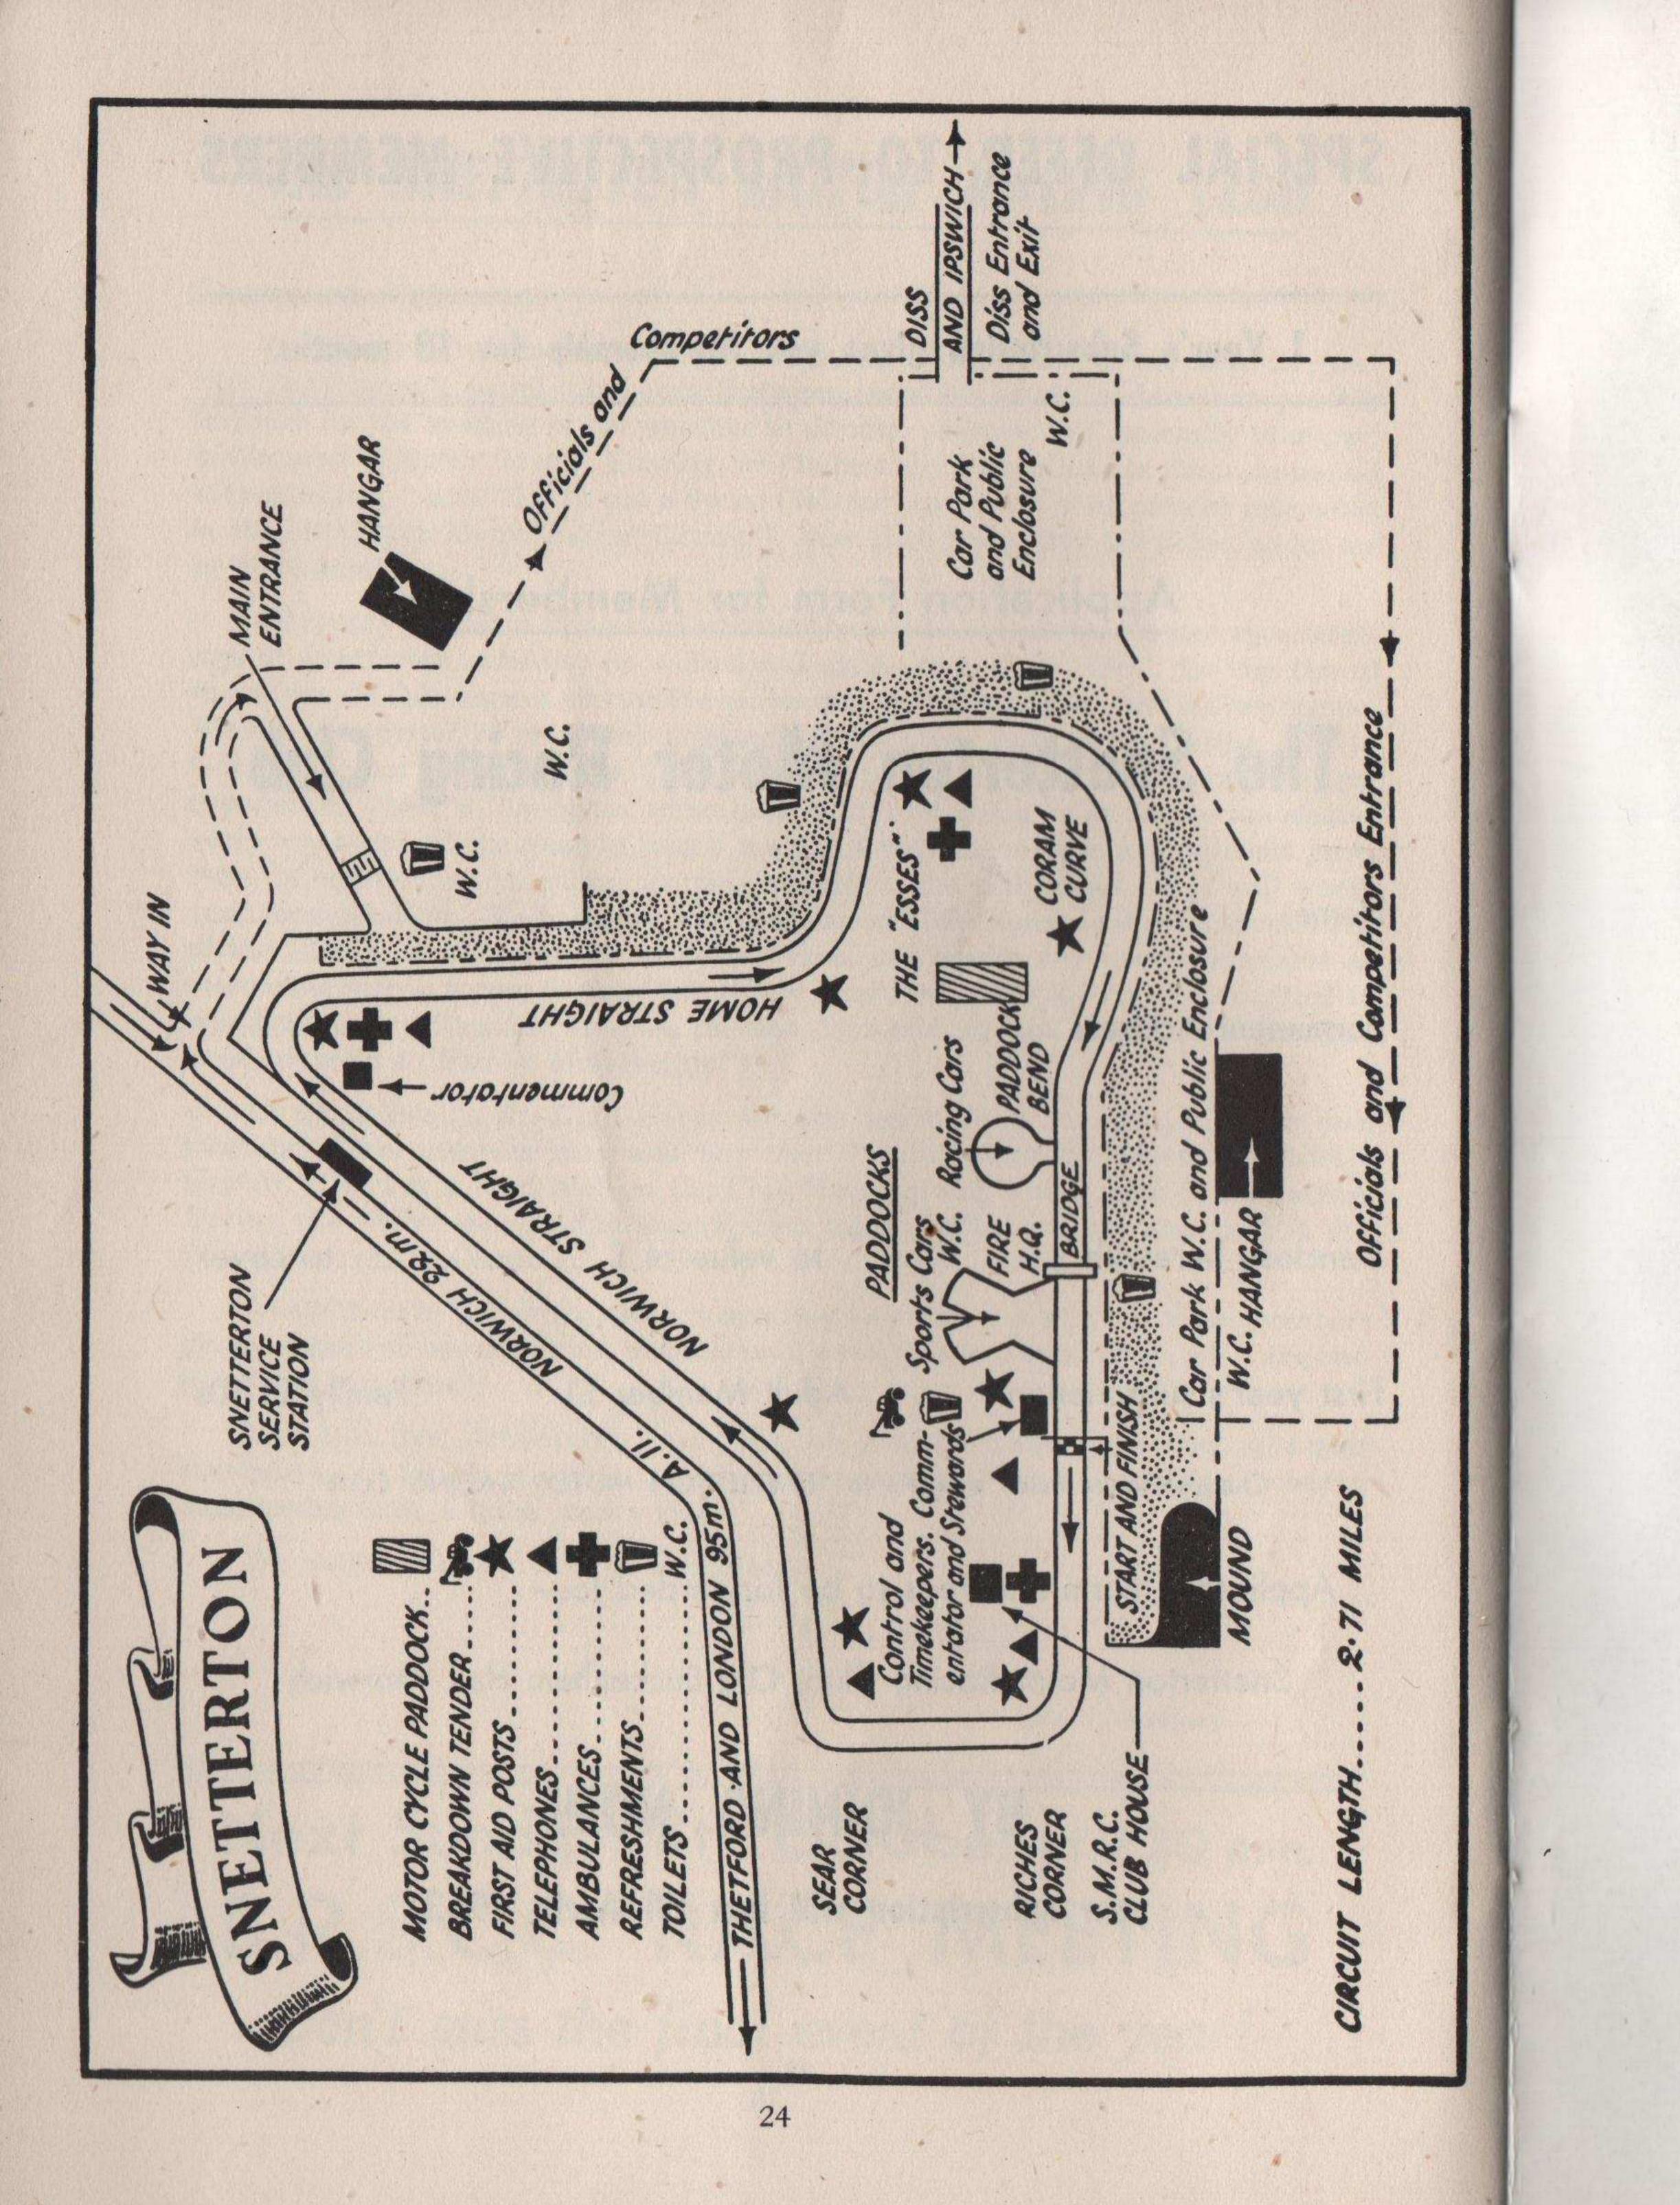

### SNETTERTON MOTOR RACING CIRCUIT

#### FLAG SIGNALS

RED—Signal for complete and immediate stop.

YELLOW (waved)-Great danger, be prepared to stop.

YELLOW (motionless)-Take care, danger.

BLUE (waved)—Another competitor is trying to overtake you. BLUE (motionless)—Another competitor is following you very closely. YELLOW with vertical RED STRIPES-Take care, oil has been spilt somewhere on the road.

WHITE—An ambulance or service car is on the circuit.

BLACK shown with number-Signal for car bearing that number to stop at pits on next lap.

BLACK with WHITE CHEQUERED-Signal for end of race.

JOIN THE SNETTERTON MOTOR RACING CLUB APPLICATION FORM FOR MEMBERSHIP ON PAGE 23