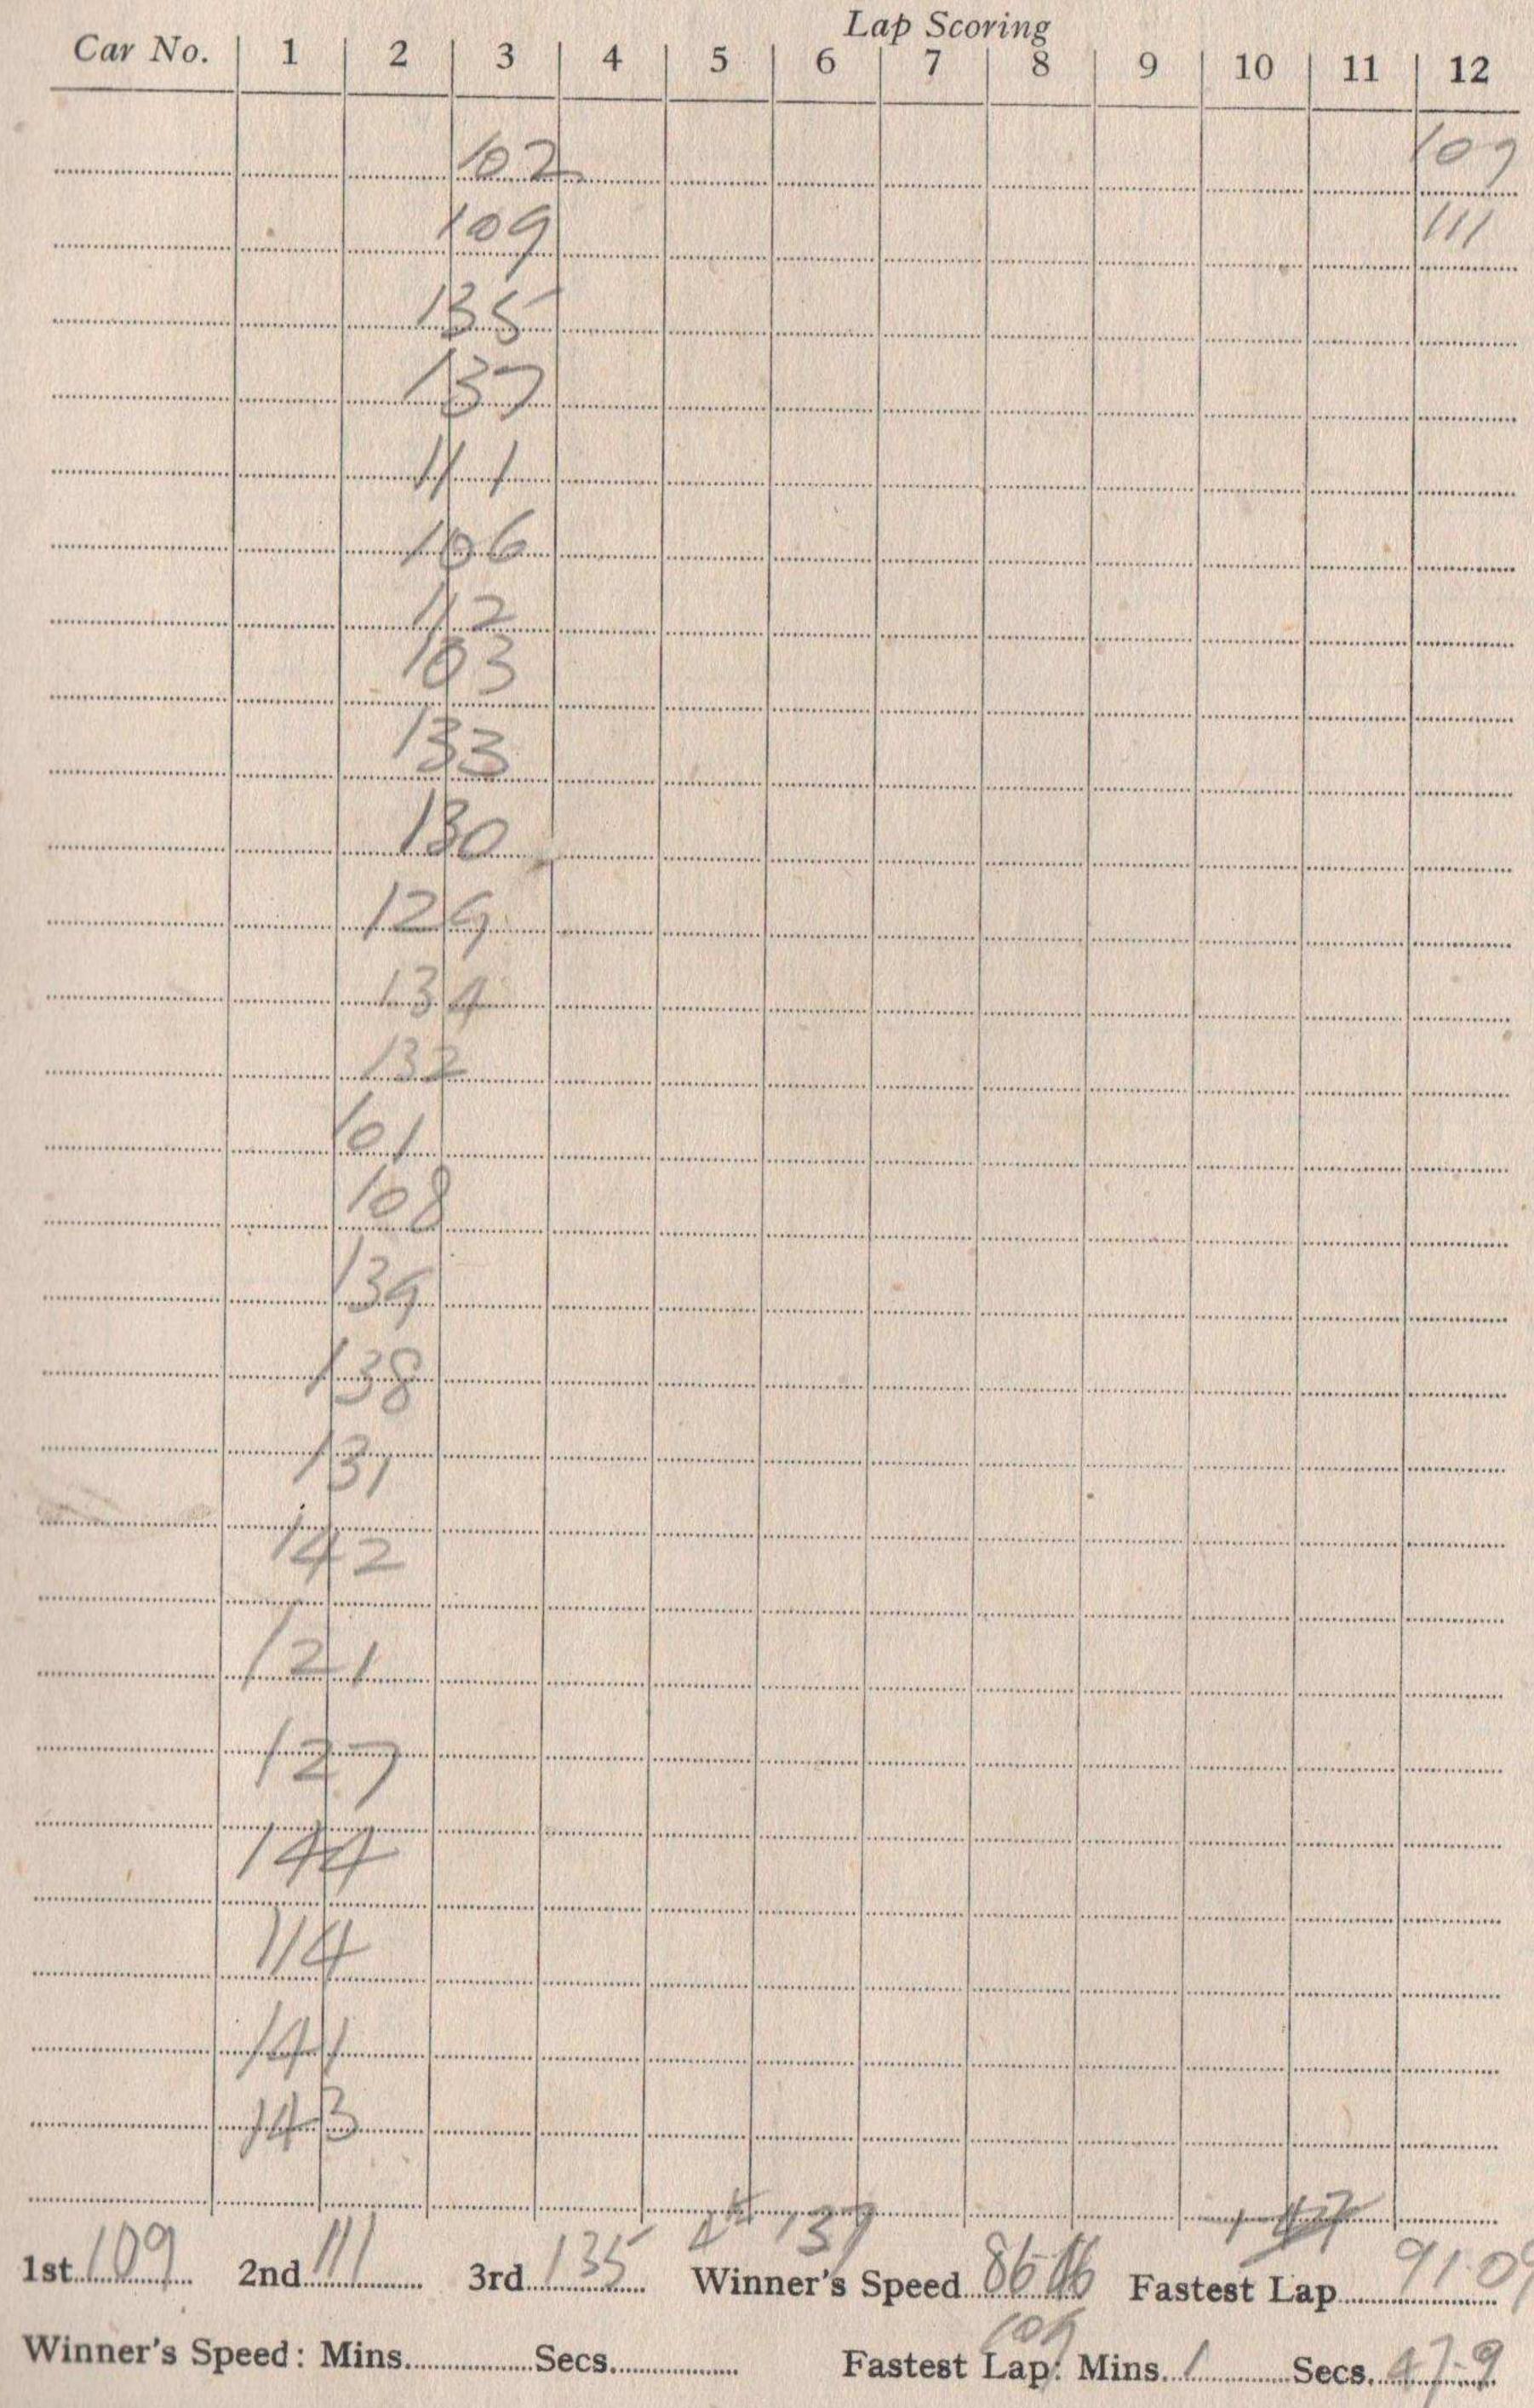

| Lotus 20             | 997         |
| 02  | Green         | Team Lotus (Dvr. M. B. McKee)<br>Team Lotus (Dvr. P. Arundell) | Lotus 20             | 1098        |
| 01  | Green         | Team Lotus (Dvr. P. Arundell)<br>Team Lotus (Dvr. T. Taylor)   | Lotus 20             | 1098        |
| 42  |               | D. Piper                                                       | Lotus 20             | 1098        |
| 43  | Green         | D. Piper                                                       | Lotus 20             | 1098        |
|     |               | (2.1. J. Occ-runner)                                           | Lotus 20             | 997         |
|     |               |                                                                |                      |             |

10



11

#### LAP SCORING CHART

| 1         | 2                  | 3            | 4           | 5 | 6                         | 7             | 8        | 9     | 10       | 11     | 12             | 13       | 14    | 15         | 16        | 17   | 18      | 19    | 20             | 21             | 22          | 23   | 24        | 25      | 26   | 27  | 28     | 29      | 30     |
|-----------|--------------------|--------------|-------------|---|---------------------------|---------------|----------|-------|----------|--------|----------------|----------|-------|------------|-----------|------|---------|-------|----------------|----------------|-------------|------|-----------|---------|------|-----|--------|---------|--------|
| 1         |                    |              |